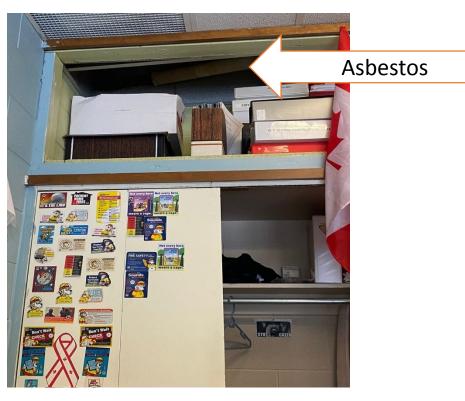

# Thorold Fire and Emergency Services



# **Headquarters Review**

# Front of Station 1

- Headquarters in downtown core
- Distressing public perception of city infrastructure
- Negative reflection of the fire service



# South Wall Exterior





# Sinking Sidewalk



# Store room falling away from building





# Store room falling away from building <u>North Side</u>



## Fire Escape



# Roof



# Pump 1 Bay





# North Wall

-Station bursting at the seams....





## Gear Cleaning and Drying





#### **Asbestos in FPO Office**



#### **Captain's Office**









<u>Storage</u>

- Lockers in old shower in bathroom





# <u>Storage</u>







# IT Closet



# <u>Boiler</u>



### **Decontamination and Mask Wash Sink**





#### Existing Station One to Merritt Meadows

13 minute response time to largest growth area of the city this area will triple.

178 Calls to this district in the last 12 months