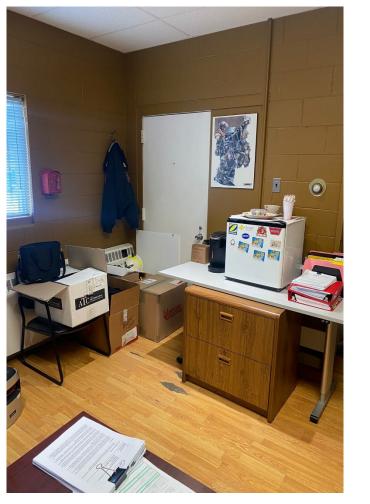

#### **Asbestos in FPO Office**

#### **Captain's Office**

<u>Storage</u>

- Lockers in old shower in bathroom