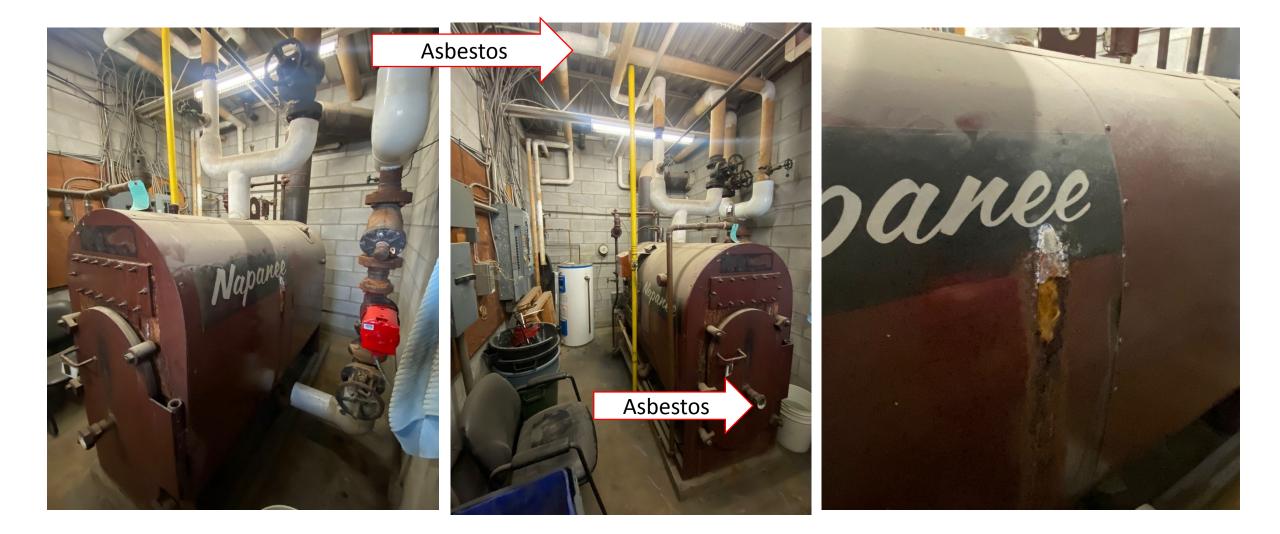

# Thorold Fire and Emergency Services



# **Headquarters Review**

# Front of Station 1

- Headquarters in downtown core
- Distressing public perception of city infrastructure
- Negative reflection of the fire service



# South Wall Exterior





# Sinking Sidewalk



# Store room falling away from building





# Store room falling away from building <u>North Side</u>



## Fire Escape



# Roof



# Pump 1 Bay





# North Wall

-Station bursting at the seams....





## Gear Cleaning and Drying





#### **Asbestos in FPO Office**



#### **Captain's Office**









<u>Storage</u>

- Lockers in old shower in bathroom





# <u>Storage</u>







# IT Closet



# <u>Boiler</u>



### **Decontamination and Mask Wash Sink**





#### Existing Station One to Merritt Meadows

13 minute response time to largest growth area of the city this area will triple.

178 Calls to this district in the last 12 months