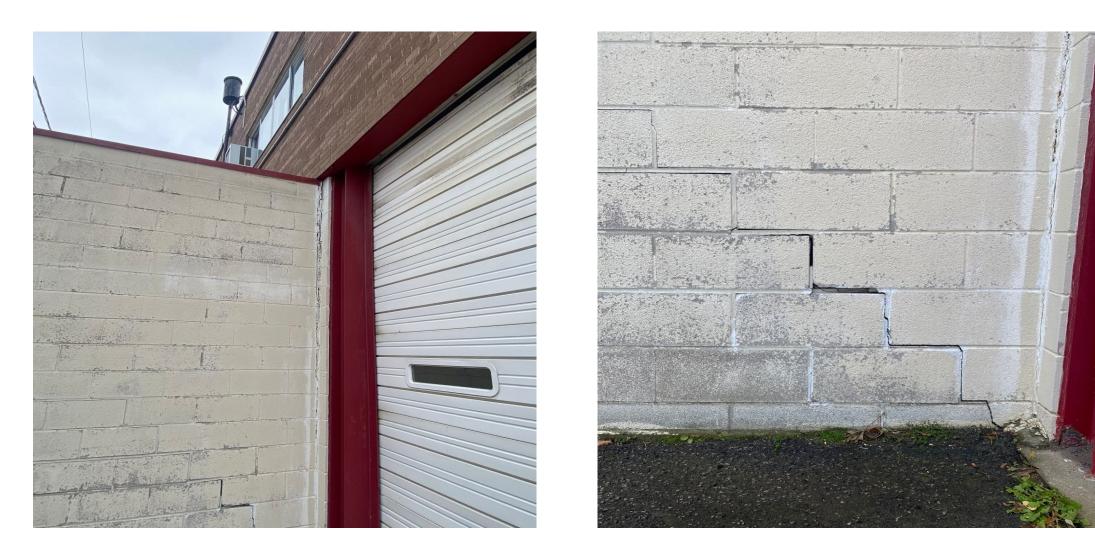

# Thorold Fire and Emergency Services



# **Headquarters Review**

# Front of Station 1

- Headquarters in downtown core
- Distressing public perception of city infrastructure
- Negative reflection of the fire service



# South Wall Exterior





# Sinking Sidewalk



# Store room falling away from building





# Store room falling away from building <u>North Side</u>



## Fire Escape



# Roof



# Pump 1 Bay





# North Wall

-Station bursting at the seams....





## Gear Cleaning and Drying





#### **Asbestos in FPO Office**



#### **Captain's Office**









<u>Storage</u>

- Lockers in old shower in bathroom





# <u>Storage</u>







# IT Closet



# <u>Boiler</u>



### **Decontamination and Mask Wash Sink**





#### Existing Station One to Merritt Meadows

13 minute response time to largest growth area of the city this area will triple.

178 Calls to this district in the last 12 months