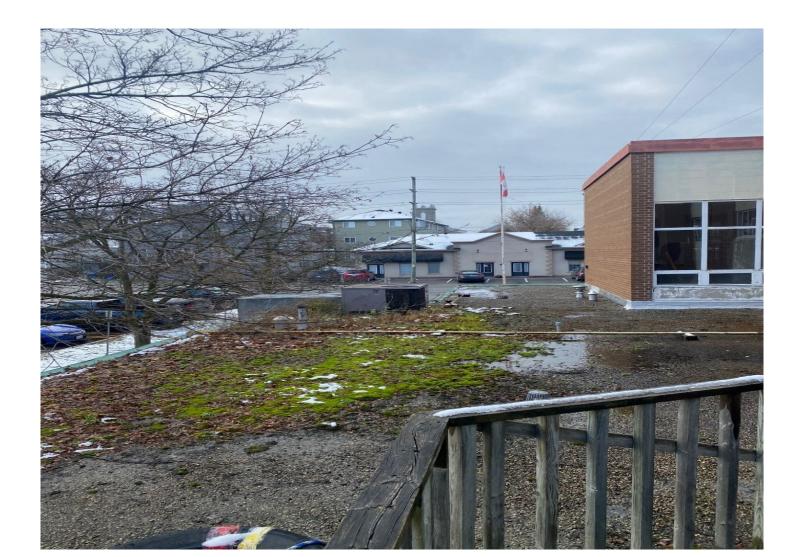

# Thorold Fire and Emergency Services



# **Headquarters Review**

# Front of Station 1

- Headquarters in downtown core
- Distressing public perception of city infrastructure
- Negative reflection of the fire service



# South Wall Exterior





# Sinking Sidewalk



# Store room falling away from building





# Store room falling away from building <u>North Side</u>



## Fire Escape



# Roof



# Pump 1 Bay





# North Wall

-Station bursting at the seams....





## Gear Cleaning and Drying





#### **Asbestos in FPO Office**



#### **Captain's Office**









<u>Storage</u>

- Lockers in old shower in bathroom





# <u>Storage</u>







# IT Closet



# <u>Boiler</u>



### **Decontamination and Mask Wash Sink**





#### Existing Station One to Merritt Meadows

13 minute response time to largest growth area of the city this area will triple.

178 Calls to this district in the last 12 months