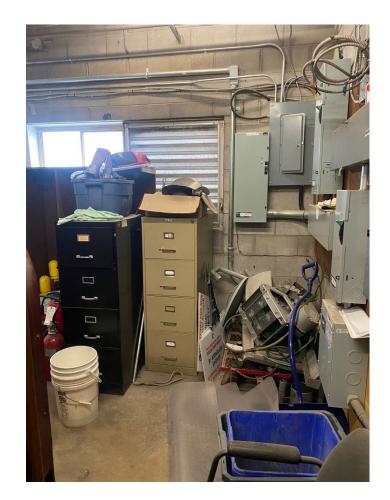

# Thorold Fire and Emergency Services



# **Headquarters Review**

# Front of Station 1

- Headquarters in downtown core
- Distressing public perception of city infrastructure
- Negative reflection of the fire service



# South Wall Exterior





# Sinking Sidewalk



# Store room falling away from building





# Store room falling away from building <u>North Side</u>



## Fire Escape



# Roof



# Pump 1 Bay





# North Wall

-Station bursting at the seams....





## Gear Cleaning and Drying





#### **Asbestos in FPO Office**



#### **Captain's Office**









<u>Storage</u>

- Lockers in old shower in bathroom





# <u>Storage</u>







# IT Closet



# <u>Boiler</u>



### **Decontamination and Mask Wash Sink**





#### Existing Station One to Merritt Meadows

13 minute response time to largest growth area of the city this area will triple.

178 Calls to this district in the last 12 months