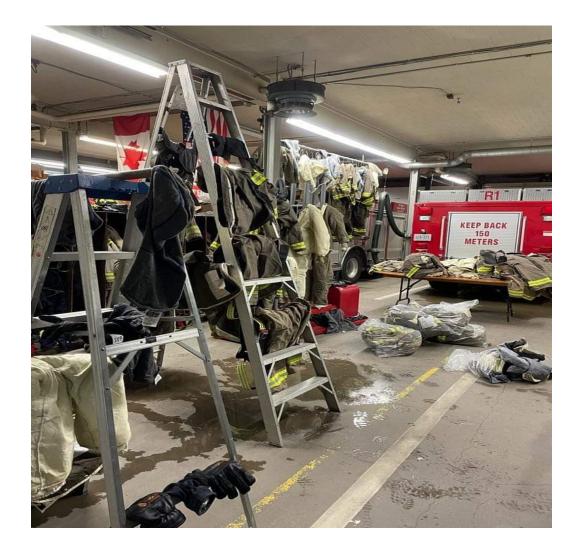

# Thorold Fire and Emergency Services



# **Headquarters Review**

# Front of Station 1

- Headquarters in downtown core
- Distressing public perception of city infrastructure
- Negative reflection of the fire service



# South Wall Exterior





# Sinking Sidewalk



# Store room falling away from building





# Store room falling away from building <u>North Side</u>



## Fire Escape



# Roof



# Pump 1 Bay





# North Wall

-Station bursting at the seams....





## Gear Cleaning and Drying





#### **Asbestos in FPO Office**



#### **Captain's Office**









<u>Storage</u>

- Lockers in old shower in bathroom





# <u>Storage</u>







# IT Closet



# <u>Boiler</u>



### **Decontamination and Mask Wash Sink**





#### Existing Station One to Merritt Meadows

13 minute response time to largest growth area of the city this area will triple.

178 Calls to this district in the last 12 months