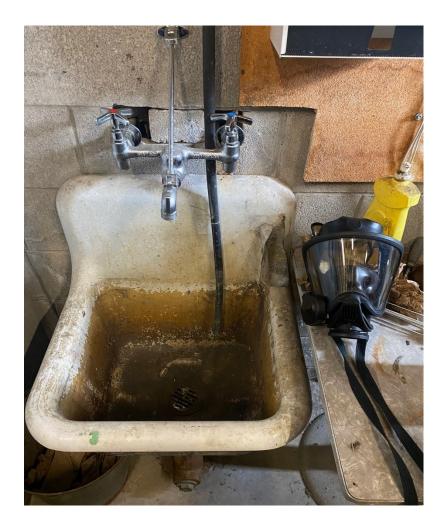

# Thorold Fire and Emergency Services



# **Headquarters Review**

# Front of Station 1

- Headquarters in downtown core
- Distressing public perception of city infrastructure
- Negative reflection of the fire service



# South Wall Exterior





# Sinking Sidewalk



# Store room falling away from building





# Store room falling away from building <u>North Side</u>



## Fire Escape



# Roof



# Pump 1 Bay





# North Wall

-Station bursting at the seams....





## Gear Cleaning and Drying





#### **Asbestos in FPO Office**



#### **Captain's Office**









<u>Storage</u>

- Lockers in old shower in bathroom





# <u>Storage</u>







# IT Closet



# <u>Boiler</u>



### **Decontamination and Mask Wash Sink**





#### Existing Station One to Merritt Meadows

13 minute response time to largest growth area of the city this area will triple.

178 Calls to this district in the last 12 months