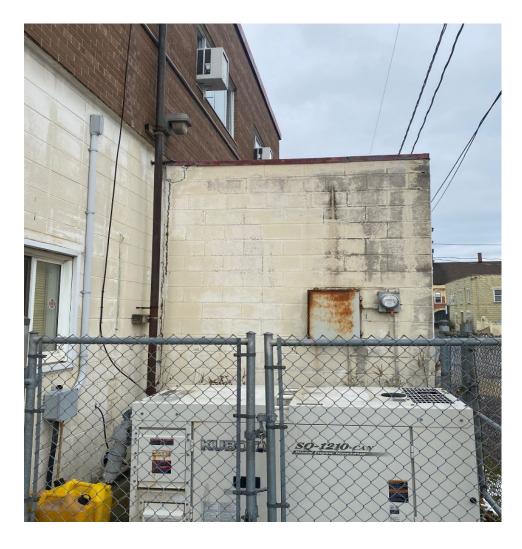

# Thorold Fire and Emergency Services



# **Headquarters Review**

# Front of Station 1

- Headquarters in downtown core
- Distressing public perception of city infrastructure
- Negative reflection of the fire service



# South Wall Exterior





# Sinking Sidewalk



# Store room falling away from building





# Store room falling away from building <u>North Side</u>



## Fire Escape



# Roof



# Pump 1 Bay





# North Wall

-Station bursting at the seams....





## Gear Cleaning and Drying





#### **Asbestos in FPO Office**



#### **Captain's Office**









<u>Storage</u>

- Lockers in old shower in bathroom





# <u>Storage</u>







# IT Closet



# <u>Boiler</u>



### **Decontamination and Mask Wash Sink**





#### Existing Station One to Merritt Meadows

13 minute response time to largest growth area of the city this area will triple.

178 Calls to this district in the last 12 months