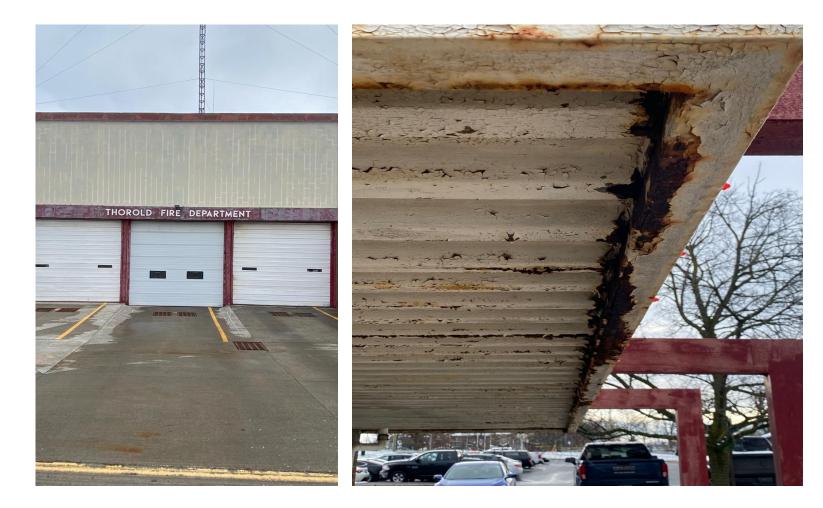

# Front of Station 1

- Headquarters in downtown core
- Distressing public perception of city infrastructure
- Negative reflection of the fire service

# Roof