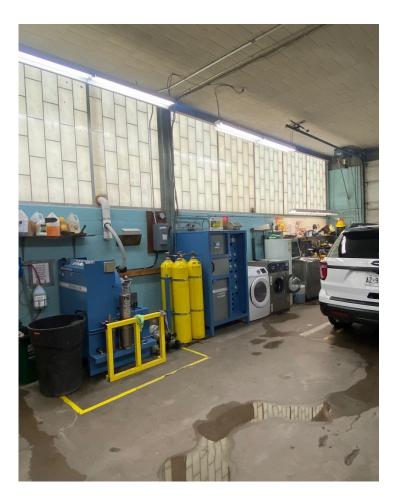

# Thorold Fire and Emergency Services



# **Headquarters Review**

# Front of Station 1

- Headquarters in downtown core
- Distressing public perception of city infrastructure
- Negative reflection of the fire service



# South Wall Exterior





# Sinking Sidewalk



# Store room falling away from building





# Store room falling away from building <u>North Side</u>



## Fire Escape



# Roof



# Pump 1 Bay





# North Wall

-Station bursting at the seams....





## Gear Cleaning and Drying





#### **Asbestos in FPO Office**



#### **Captain's Office**









<u>Storage</u>

- Lockers in old shower in bathroom





# <u>Storage</u>







# IT Closet



# <u>Boiler</u>



### **Decontamination and Mask Wash Sink**





#### Existing Station One to Merritt Meadows

13 minute response time to largest growth area of the city this area will triple.

178 Calls to this district in the last 12 months