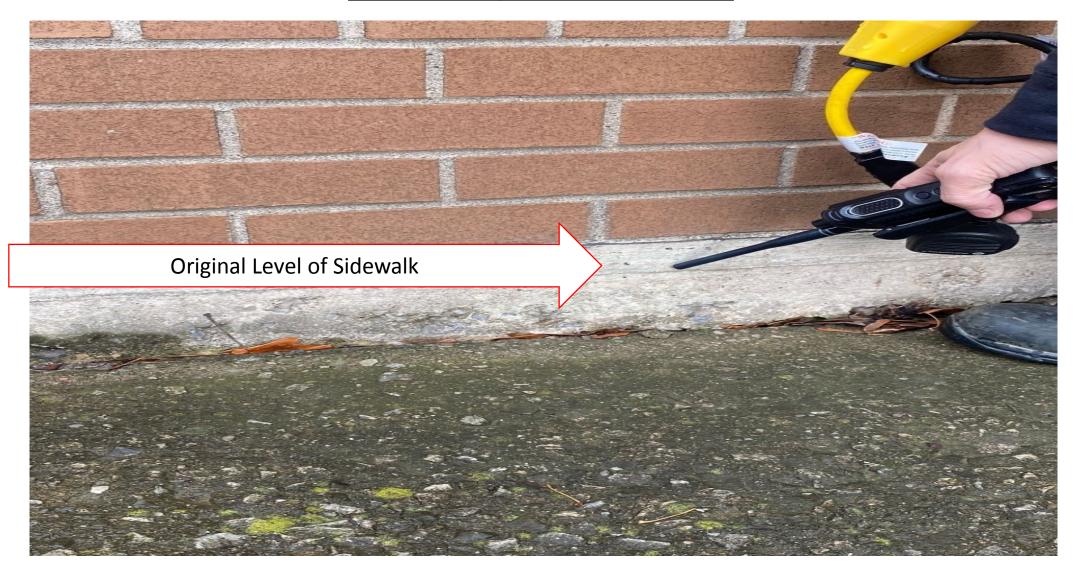

# Thorold Fire and Emergency Services



# **Headquarters Review**

# Front of Station 1

- Headquarters in downtown core
- Distressing public perception of city infrastructure
- Negative reflection of the fire service



# South Wall Exterior





# Sinking Sidewalk



# Store room falling away from building





# Store room falling away from building <u>North Side</u>



## Fire Escape



# Roof



# Pump 1 Bay





# North Wall

-Station bursting at the seams....





## Gear Cleaning and Drying





#### **Asbestos in FPO Office**



#### **Captain's Office**









<u>Storage</u>

- Lockers in old shower in bathroom





# <u>Storage</u>







# IT Closet



# <u>Boiler</u>



### **Decontamination and Mask Wash Sink**





#### Existing Station One to Merritt Meadows

13 minute response time to largest growth area of the city this area will triple.

178 Calls to this district in the last 12 months