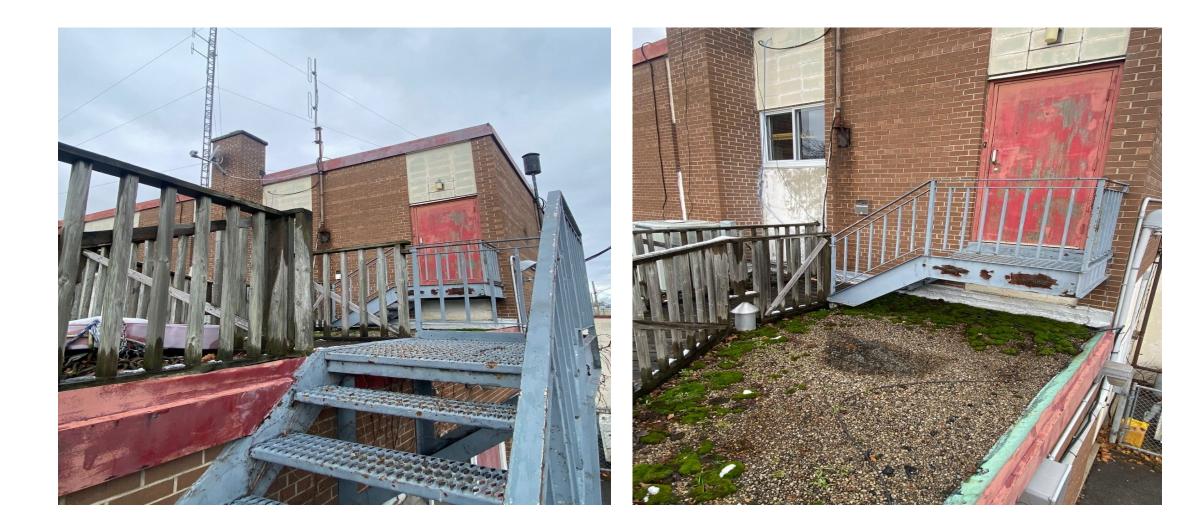

# Thorold Fire and Emergency Services



# **Headquarters Review**

# Front of Station 1

- Headquarters in downtown core
- Distressing public perception of city infrastructure
- Negative reflection of the fire service



# South Wall Exterior





# Sinking Sidewalk



# Store room falling away from building





# Store room falling away from building <u>North Side</u>



## Fire Escape



# Roof



# Pump 1 Bay





# North Wall

-Station bursting at the seams....





## Gear Cleaning and Drying





#### **Asbestos in FPO Office**



#### **Captain's Office**









<u>Storage</u>

- Lockers in old shower in bathroom





# <u>Storage</u>







# IT Closet



# <u>Boiler</u>



### **Decontamination and Mask Wash Sink**





#### Existing Station One to Merritt Meadows

13 minute response time to largest growth area of the city this area will triple.

178 Calls to this district in the last 12 months