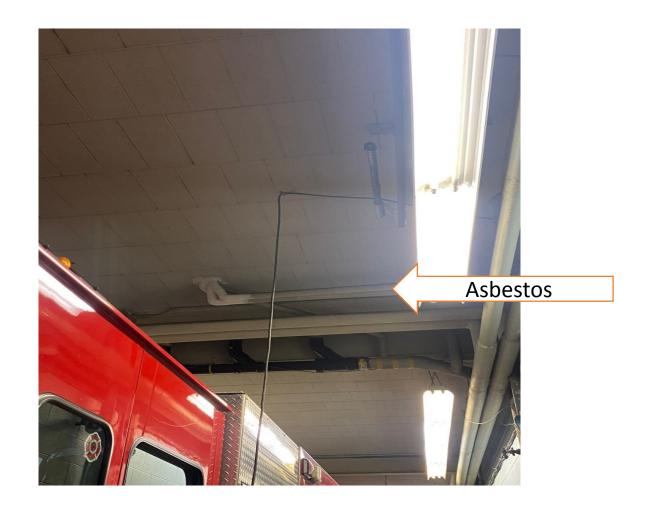

# Thorold Fire and Emergency Services



# **Headquarters Review**

# Front of Station 1

- Headquarters in downtown core
- Distressing public perception of city infrastructure
- Negative reflection of the fire service



# South Wall Exterior





# Sinking Sidewalk



# Store room falling away from building





# Store room falling away from building <u>North Side</u>



## Fire Escape



# Roof



# Pump 1 Bay





# North Wall

-Station bursting at the seams....





## Gear Cleaning and Drying





#### **Asbestos in FPO Office**



#### **Captain's Office**









<u>Storage</u>

- Lockers in old shower in bathroom





# <u>Storage</u>







# IT Closet



# <u>Boiler</u>



### **Decontamination and Mask Wash Sink**





#### Existing Station One to Merritt Meadows

13 minute response time to largest growth area of the city this area will triple.

178 Calls to this district in the last 12 months