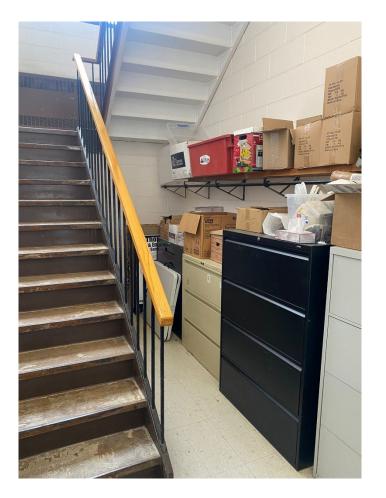

# Thorold Fire and Emergency Services



# **Headquarters Review**

# Front of Station 1

- Headquarters in downtown core
- Distressing public perception of city infrastructure
- Negative reflection of the fire service



# South Wall Exterior





# Sinking Sidewalk



# Store room falling away from building





# Store room falling away from building <u>North Side</u>



## Fire Escape



# Roof



# Pump 1 Bay





# North Wall

-Station bursting at the seams....





## Gear Cleaning and Drying





#### **Asbestos in FPO Office**



#### **Captain's Office**









<u>Storage</u>

- Lockers in old shower in bathroom





# <u>Storage</u>







# IT Closet



# <u>Boiler</u>



### **Decontamination and Mask Wash Sink**





#### Existing Station One to Merritt Meadows

13 minute response time to largest growth area of the city this area will triple.

178 Calls to this district in the last 12 months