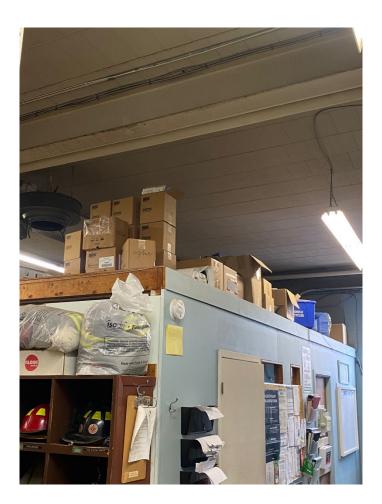

# Thorold Fire and Emergency Services



# **Headquarters Review**

# Front of Station 1

- Headquarters in downtown core
- Distressing public perception of city infrastructure
- Negative reflection of the fire service



# South Wall Exterior





# Sinking Sidewalk



# Store room falling away from building





# Store room falling away from building <u>North Side</u>



## Fire Escape



# Roof



# Pump 1 Bay





# North Wall

-Station bursting at the seams....





## Gear Cleaning and Drying





#### **Asbestos in FPO Office**



#### **Captain's Office**









<u>Storage</u>

- Lockers in old shower in bathroom





# <u>Storage</u>







# IT Closet



# <u>Boiler</u>



### **Decontamination and Mask Wash Sink**





#### Existing Station One to Merritt Meadows

13 minute response time to largest growth area of the city this area will triple.

178 Calls to this district in the last 12 months