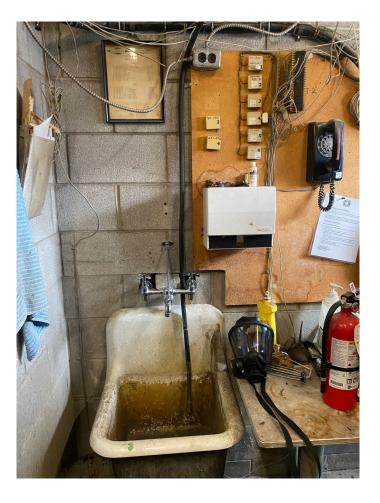

# Thorold Fire and Emergency Services



# **Headquarters Review**

# Front of Station 1

- Headquarters in downtown core
- Distressing public perception of city infrastructure
- Negative reflection of the fire service



# South Wall Exterior





# Sinking Sidewalk



# Store room falling away from building





# Store room falling away from building <u>North Side</u>



## Fire Escape



# Roof



# Pump 1 Bay





# North Wall

-Station bursting at the seams....





## Gear Cleaning and Drying





#### **Asbestos in FPO Office**



#### **Captain's Office**









<u>Storage</u>

- Lockers in old shower in bathroom





# <u>Storage</u>







# IT Closet



# <u>Boiler</u>



### **Decontamination and Mask Wash Sink**





#### Existing Station One to Merritt Meadows

13 minute response time to largest growth area of the city this area will triple.

178 Calls to this district in the last 12 months