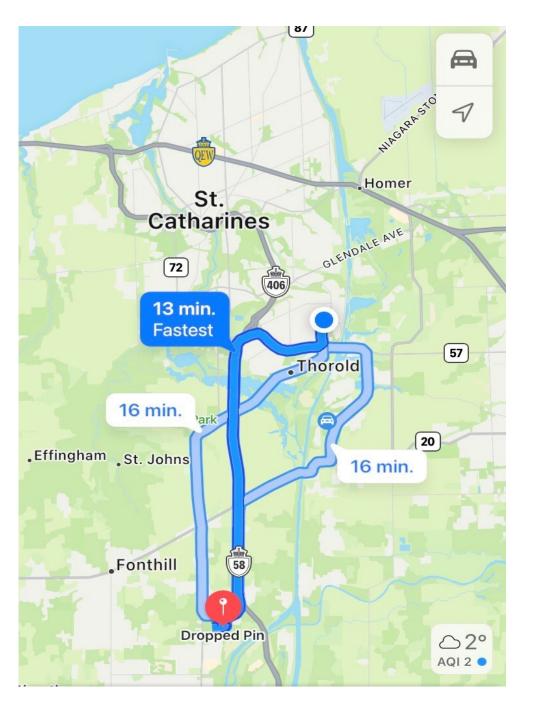

#### Existing Station One to Merritt Meadows

13 minute response time to largest growth area of the city this area will triple.

178 Calls to this district in the last 12 months