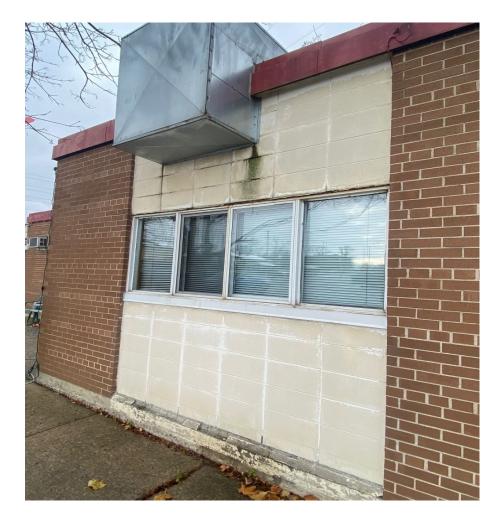

# Thorold Fire and Emergency Services



# **Headquarters Review**

# Front of Station 1

- Headquarters in downtown core
- Distressing public perception of city infrastructure
- Negative reflection of the fire service



# South Wall Exterior





# Sinking Sidewalk



# Store room falling away from building





# Store room falling away from building <u>North Side</u>



## Fire Escape



# Roof



# Pump 1 Bay





# North Wall

-Station bursting at the seams....





## Gear Cleaning and Drying





#### **Asbestos in FPO Office**



#### **Captain's Office**









<u>Storage</u>

- Lockers in old shower in bathroom





# <u>Storage</u>







# IT Closet



# <u>Boiler</u>



### **Decontamination and Mask Wash Sink**





#### Existing Station One to Merritt Meadows

13 minute response time to largest growth area of the city this area will triple.

178 Calls to this district in the last 12 months