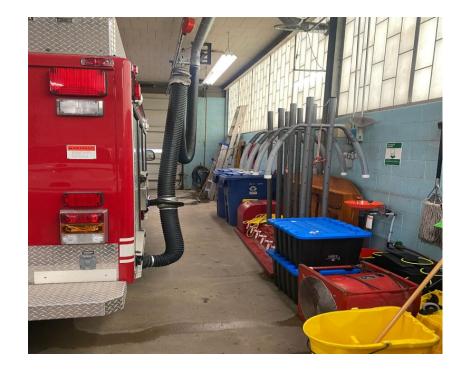

# Thorold Fire and Emergency Services



# **Headquarters Review**

# Front of Station 1

- Headquarters in downtown core
- Distressing public perception of city infrastructure
- Negative reflection of the fire service



# South Wall Exterior





# Sinking Sidewalk



# Store room falling away from building





# Store room falling away from building <u>North Side</u>



## Fire Escape



# Roof



# Pump 1 Bay





# North Wall

-Station bursting at the seams....





## Gear Cleaning and Drying





#### **Asbestos in FPO Office**



#### **Captain's Office**









<u>Storage</u>

- Lockers in old shower in bathroom





# <u>Storage</u>







# IT Closet



# <u>Boiler</u>



### **Decontamination and Mask Wash Sink**





#### Existing Station One to Merritt Meadows

13 minute response time to largest growth area of the city this area will triple.

178 Calls to this district in the last 12 months