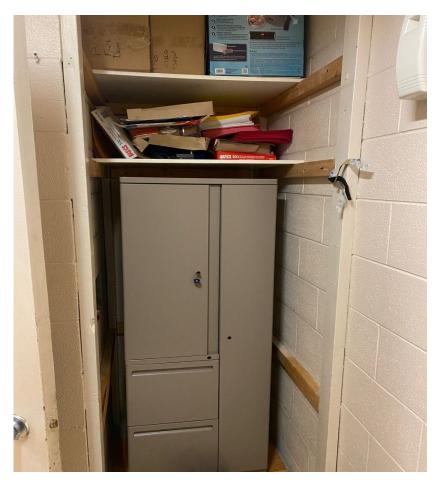

# Thorold Fire and Emergency Services



# **Headquarters Review**

# Front of Station 1

- Headquarters in downtown core
- Distressing public perception of city infrastructure
- Negative reflection of the fire service



# South Wall Exterior





# Sinking Sidewalk



# Store room falling away from building





# Store room falling away from building <u>North Side</u>



## Fire Escape



# Roof



# Pump 1 Bay





# North Wall

-Station bursting at the seams....





## Gear Cleaning and Drying





#### **Asbestos in FPO Office**



#### **Captain's Office**









<u>Storage</u>

- Lockers in old shower in bathroom





# <u>Storage</u>







# IT Closet



# <u>Boiler</u>



### **Decontamination and Mask Wash Sink**





#### Existing Station One to Merritt Meadows

13 minute response time to largest growth area of the city this area will triple.

178 Calls to this district in the last 12 months