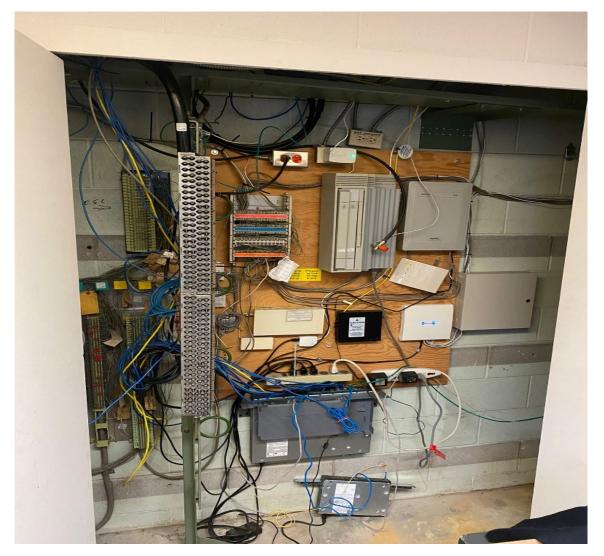

# Thorold Fire and Emergency Services



# **Headquarters Review**

# Front of Station 1

- Headquarters in downtown core
- Distressing public perception of city infrastructure
- Negative reflection of the fire service



# South Wall Exterior





# Sinking Sidewalk



# Store room falling away from building





# Store room falling away from building <u>North Side</u>



## Fire Escape



# Roof



# Pump 1 Bay





# North Wall

-Station bursting at the seams....





## Gear Cleaning and Drying





#### **Asbestos in FPO Office**



#### **Captain's Office**









<u>Storage</u>

- Lockers in old shower in bathroom





# <u>Storage</u>







# IT Closet



# <u>Boiler</u>



### **Decontamination and Mask Wash Sink**





#### Existing Station One to Merritt Meadows

13 minute response time to largest growth area of the city this area will triple.

178 Calls to this district in the last 12 months