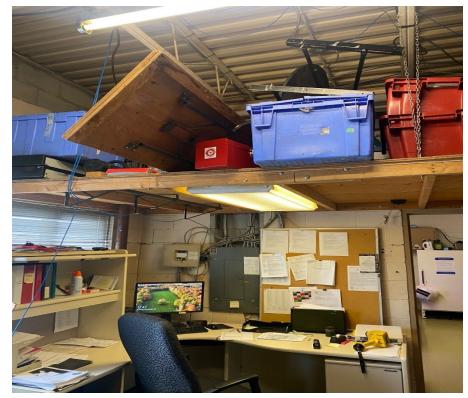

# Thorold Fire and Emergency Services



# **Headquarters Review**

# Front of Station 1

- Headquarters in downtown core
- Distressing public perception of city infrastructure
- Negative reflection of the fire service



# South Wall Exterior





# Sinking Sidewalk



# Store room falling away from building





# Store room falling away from building <u>North Side</u>



## Fire Escape



# Roof



# Pump 1 Bay





# North Wall

-Station bursting at the seams....





## Gear Cleaning and Drying





#### **Asbestos in FPO Office**



#### **Captain's Office**









<u>Storage</u>

- Lockers in old shower in bathroom





# <u>Storage</u>







# IT Closet



# <u>Boiler</u>



### **Decontamination and Mask Wash Sink**





#### Existing Station One to Merritt Meadows

13 minute response time to largest growth area of the city this area will triple.

178 Calls to this district in the last 12 months