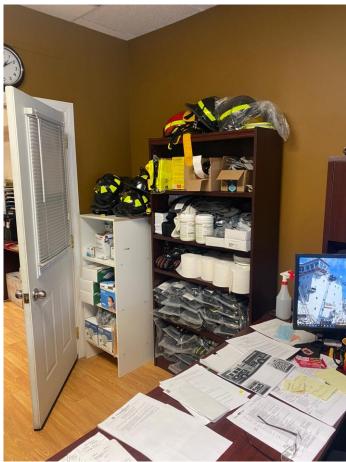

# Thorold Fire and Emergency Services



# **Headquarters Review**

# Front of Station 1

- Headquarters in downtown core
- Distressing public perception of city infrastructure
- Negative reflection of the fire service



# South Wall Exterior





# Sinking Sidewalk



# Store room falling away from building





# Store room falling away from building <u>North Side</u>



## Fire Escape



# Roof



# Pump 1 Bay





# North Wall

-Station bursting at the seams....





## Gear Cleaning and Drying





#### **Asbestos in FPO Office**



#### **Captain's Office**









<u>Storage</u>

- Lockers in old shower in bathroom





# <u>Storage</u>







# IT Closet



# <u>Boiler</u>



### **Decontamination and Mask Wash Sink**





#### Existing Station One to Merritt Meadows

13 minute response time to largest growth area of the city this area will triple.

178 Calls to this district in the last 12 months