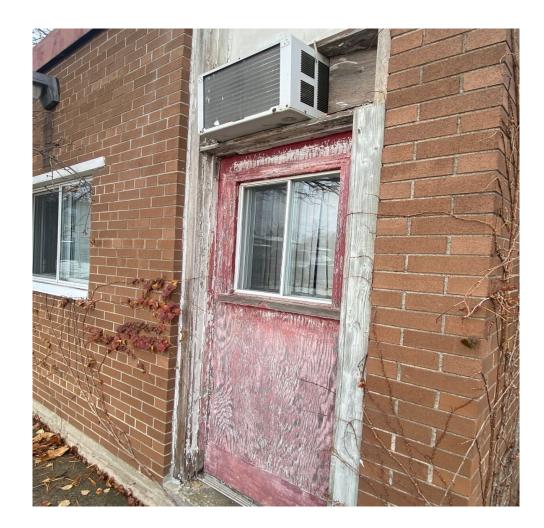

# Store room falling away from building

# Store room falling away from building <u>North Side</u>