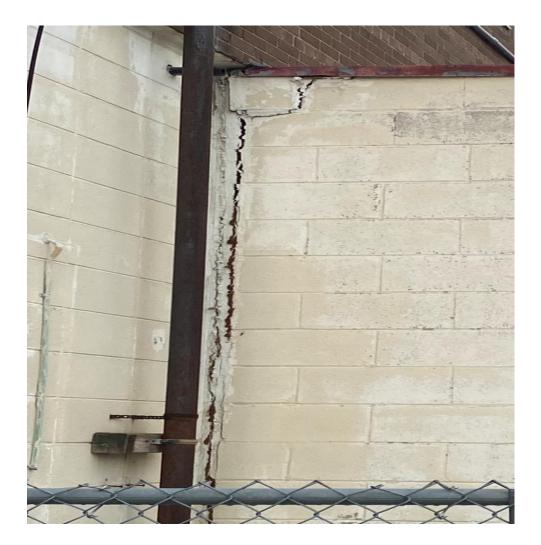

# Thorold Fire and Emergency Services



# **Headquarters Review**

# Front of Station 1

- Headquarters in downtown core
- Distressing public perception of city infrastructure
- Negative reflection of the fire service



# South Wall Exterior





# Sinking Sidewalk



# Store room falling away from building





# Store room falling away from building <u>North Side</u>



## Fire Escape



# Roof



# Pump 1 Bay





# North Wall

-Station bursting at the seams....





## Gear Cleaning and Drying





#### **Asbestos in FPO Office**



#### **Captain's Office**









<u>Storage</u>

- Lockers in old shower in bathroom





# <u>Storage</u>







# IT Closet



# <u>Boiler</u>



### **Decontamination and Mask Wash Sink**





#### Existing Station One to Merritt Meadows

13 minute response time to largest growth area of the city this area will triple.

178 Calls to this district in the last 12 months