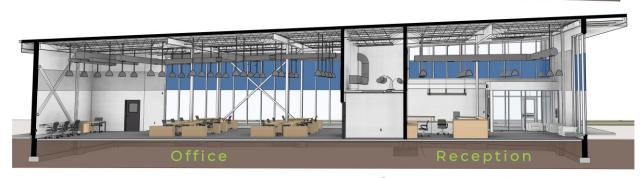

blic Works Building

 GIOEDINE (S

300 f

Google Earth



## Site Photos Existing Conditions













## **Existing MOC Point Cloud Scanning**





**CLAR** Excellence in engineering

## Site Photos Existing Site Conditions



#### Existing MOC Site Conditions

Building GFP = 1856.2m<sup>2</sup> Unpaved Parking = approx. 30 spaces



#### MOC Addition and Facility Enhancement

Building GFP = 2444.4m<sup>2</sup> Asphalt Parking = 80 spaces

## Proposed Site Plan

#### Features

80 Space Asphalt Parking Lot Covered Outdoor Employee Eating Area Truck Wash Bay

New Sidewalk Area = 187m<sup>2</sup> New Landscape Restoration Area = 2550m<sup>2</sup> New Asphalt Area = 5475m<sup>2</sup> New Chainlink Fence = 180m



## Building **Floor Plan**



8.1

9.1

10.110.2 11.1

11.2

13

14

15









## Building Elevations





## Visualizations





Laurence Cudlip, OAA LEED AP

Laurence.cudlipl@cima.ca C 906 431-0364

415 Baseline Rd W, Suite 200, Bowmanville, ON L1C 5M2