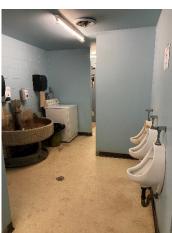

# Thorold MOC Addition & Renovations

Overview for City Council on December 7, 2021

Presented by Laurence Cudlip, OAA LEED AP | Partner December 7, 2021



# Background & Design Sequence

Information

## Existing Site 1543 Beaverdams Road, City of Thorold's Public Works Building

 GIOEDINE (S

300 f

Google Earth



## Site Photos Existing Conditions













## **Existing MOC Point Cloud Scanning**





**CLAR** Excellence in engineering

## Site Photos Existing Site Conditions



#### Existing MOC Site Conditions

Building GFP = 1856.2m<sup>2</sup> Unpaved Parking = approx. 30 spaces



#### MOC Addition and Facility Enhancement

Building GFP = 2444.4m<sup>2</sup> Asphalt Parking = 80 spaces

## Proposed Site Plan

#### Features

80 Space Asphalt Parking Lot Covered Outdoor Employee Eating Area Truck Wash Bay

New Sidewalk Area = 187m<sup>2</sup> New Landscape Restoration Area = 2550m<sup>2</sup> New Asphalt Area = 5475m<sup>2</sup> New Chainlink Fence = 180m



## Building **Floor Plan**



8.1

9.1

10.110.2 11.1

11.2

13

14

15









## Building Elevations





## Visualizations





Laurence Cudlip, OAA LEED AP

Laurence.cudlip