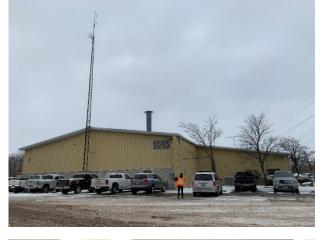

# Thorold MOC Addition & Renovations

Overview for City Council on December 7, 2021

Presented by Laurence Cudlip, OAA LEED AP | Partner December 7, 2021



# Background & Design Sequence

Information

## Existing Site 1543 Beaverdams Road, City of Thorold's Public Works Building

 GIOEDINE (S

300 f

Google Earth



## Site Photos Existing Conditions













## **Existing MOC Point Cloud Scanning**





**CLAR** Excellence in engineering

## Site Photos Existing Site Conditions



#### Existing MOC Site Conditions

Building GFP = 1856.2m<sup>2</sup> Unpaved Parking = approx. 30 spaces



#### MOC Addition and Facility Enhancement

Building GFP = 2444.4m<sup>2</sup> Asphalt Parking = 80 spaces

## Proposed Site Plan

#### Features

80 Space Asphalt Parking Lot Covered Outdoor Employee Eating Area Truck Wash Bay

New Sidewalk Area = 187m<sup>2</sup> New Landscape Restoration Area = 2550m<sup>2</sup> New Asphalt Area = 5475m<sup>2</sup> New Chainlink Fence = 180m



## Building **Floor Plan**



8.1

9.1

10.110.2 11.1

11.2

13

14

15









## Building Elevations





## Visualizations





Laurence Cudlip, OAA LEED AP

Laurence.cu