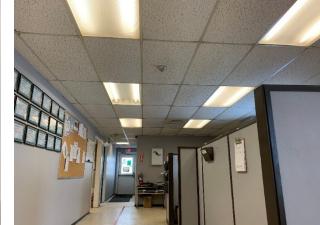

# Thorold MOC Addition & Renovations

Overview for City Council on December 7, 2021

Presented by Laurence Cudlip, OAA LEED AP | Partner December 7, 2021



# Background & Design Sequence

Information

## Existing Site 1543 Beaverdams Road, City of Thorold's Public Works Building

 GIOEDINE (S

300 f

Google Earth



## Site Photos Existing Conditions













## **Existing MOC Point Cloud Scanning**





**CLAR** Excellence in engineering

## Site Photos Existing Site Conditions



#### Existing MOC Site Conditions

Building GFP = 1856.2m<sup>2</sup> Unpaved Parking = approx. 30 spaces



#### MOC Addition and Facility Enhancement

Building GFP = 2444.4m<sup>2</sup> Asphalt Parking = 80 spaces

## Proposed Site Plan

#### Features

80 Space Asphalt Parking Lot Covered Outdoor Employee Eating Area Truck Wash Bay

New Sidewalk Area = 187m<sup>2</sup> New Landscape Restoration Area = 2550m<sup>2</sup> New Asphalt Area = 5475m<sup>2</sup> New Chainlink Fence = 180m



## Building **Floor Plan**



8.1

9.1

10.110.2 11.1

11.2

13

14

15









## Building Elevations





## Visualizations





Laurence Cudlip, OAA LEED AP

Laurence.cudlipl@