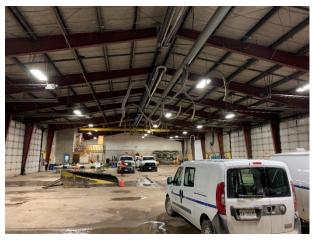

# Thorold MOC Addition & Renovations

Overview for City Council on December 7, 2021

Presented by Laurence Cudlip, OAA LEED AP | Partner December 7, 2021



# Background & Design Sequence

Information

## Existing Site 1543 Beaverdams Road, City of Thorold's Public Works Building

 GIOEDINE (S

300 f

Google Earth



## Site Photos Existing Conditions













## **Existing MOC Point Cloud Scanning**





**CLAR** Excellence in engineering

## Site Photos Existing Site Conditions



#### Existing MOC Site Conditions

Building GFP = 1856.2m<sup>2</sup> Unpaved Parking = approx. 30 spaces



#### MOC Addition and Facility Enhancement

Building GFP = 2444.4m<sup>2</sup> Asphalt Parking = 80 spaces

## Proposed Site Plan

#### Features

80 Space Asphalt Parking Lot Covered Outdoor Employee Eating Area Truck Wash Bay

New Sidewalk Area = 187m<sup>2</sup> New Landscape Restoration Area = 2550m<sup>2</sup> New Asphalt Area = 5475m<sup>2</sup> New Chainlink Fence = 180m



## Building **Floor Plan**



8.1

9.1

10.110.2 11.1

11.2

13

14

15









## Building Elevations





## Visualizations





Laurence Cudlip, OAA LEED AP

Laurence.cudlipl@ci