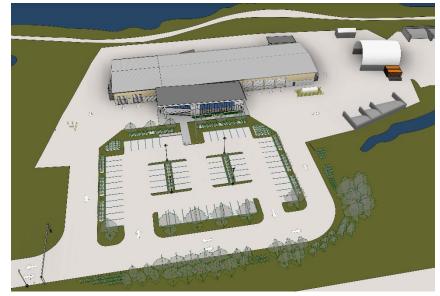

#### MOC Addition and Facility Enhancement

Building GFP = 2444.4m<sup>2</sup> Asphalt Parking = 80 spaces

#### Features

80 Space Asphalt Parking Lot Covered Outdoor Employee Eating Area Truck Wash Bay

New Sidewalk Area = 187m<sup>2</sup> New Landscape Restoration Area = 2550m<sup>2</sup> New Asphalt Area = 5475m<sup>2</sup> New Chainlink Fence = 180m