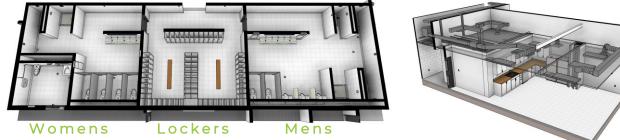

ic Works Building

 GIOEDINE (S

300 f

Google Earth



## Site Photos Existing Conditions













## **Existing MOC Point Cloud Scanning**





**CLAR** Excellence in engineering

## Site Photos Existing Site Conditions



#### Existing MOC Site Conditions

Building GFP = 1856.2m<sup>2</sup> Unpaved Parking = approx. 30 spaces



#### MOC Addition and Facility Enhancement

Building GFP = 2444.4m<sup>2</sup> Asphalt Parking = 80 spaces

## Proposed Site Plan

#### Features

80 Space Asphalt Parking Lot Covered Outdoor Employee Eating Area Truck Wash Bay

New Sidewalk Area = 187m<sup>2</sup> New Landscape Restoration Area = 2550m<sup>2</sup> New Asphalt Area = 5475m<sup>2</sup> New Chainlink Fence = 180m



## Building **Floor Plan**



8.1

9.1

10.110.2 11.1

11.2

13

14

15









## Building Elevations





## Visualizations





Laurence Cudlip, OAA LEED AP

Laurence.cudlipl@cima.ca C 906 431-0364

415 Baseline Rd W, Suite 200, Bowmanville, ON L1C 5M2