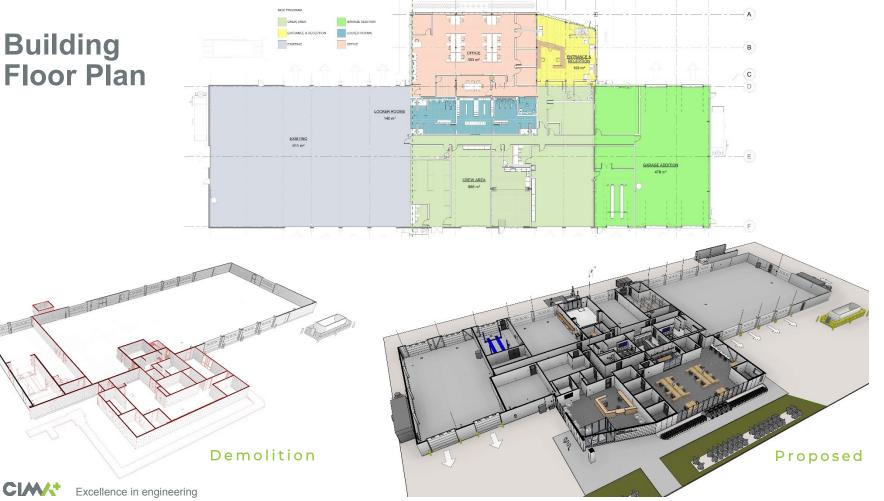

g Site 1543 Beaverdams Road, City of Thorold's Public Works Building

 GIOEDINE (S

300 f

Google Earth



## Site Photos Existing Conditions













## **Existing MOC Point Cloud Scanning**





**CLAR** Excellence in engineering

## Site Photos Existing Site Conditions



#### Existing MOC Site Conditions

Building GFP = 1856.2m<sup>2</sup> Unpaved Parking = approx. 30 spaces



#### MOC Addition and Facility Enhancement

Building GFP = 2444.4m<sup>2</sup> Asphalt Parking = 80 spaces

## Proposed Site Plan

#### Features

80 Space Asphalt Parking Lot Covered Outdoor Employee Eating Area Truck Wash Bay

New Sidewalk Area = 187m<sup>2</sup> New Landscape Restoration Area = 2550m<sup>2</sup> New Asphalt Area = 5475m<sup>2</sup> New Chainlink Fence = 180m



## Building **Floor Plan**



8.1

9.1

10.110.2 11.1

11.2

13

14

15









## Building Elevations





## Visualizations





Laurence Cudlip, OAA LEED AP

Laurence.cudlipl@cima.ca C 906 431-0364

415 Baseline Rd W, Suite 200, Bowmanville, ON L1C 5M2