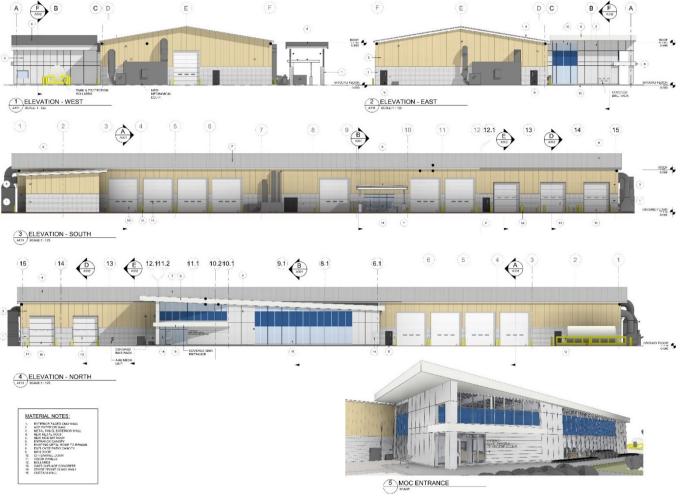

NE (S

300 f

Google Earth



## Site Photos Existing Conditions













## **Existing MOC Point Cloud Scanning**





**CLAR** Excellence in engineering

## Site Photos Existing Site Conditions



#### Existing MOC Site Conditions

Building GFP = 1856.2m<sup>2</sup> Unpaved Parking = approx. 30 spaces



#### MOC Addition and Facility Enhancement

Building GFP = 2444.4m<sup>2</sup> Asphalt Parking = 80 spaces

## Proposed Site Plan

#### Features

80 Space Asphalt Parking Lot Covered Outdoor Employee Eating Area Truck Wash Bay

New Sidewalk Area = 187m<sup>2</sup> New Landscape Restoration Area = 2550m<sup>2</sup> New Asphalt Area = 5475m<sup>2</sup> New Chainlink Fence = 180m



## Building **Floor Plan**



8.1

9.1

10.110.2 11.1

11.2

13

14

15









## Building Elevations





## Visualizations





Laurence Cudlip, OAA LEED AP

Laurence.cudlipl@cima.ca C 906 431-0364

415 Baseline Rd W, Suite 200, Bowmanville, ON L1C 5M2