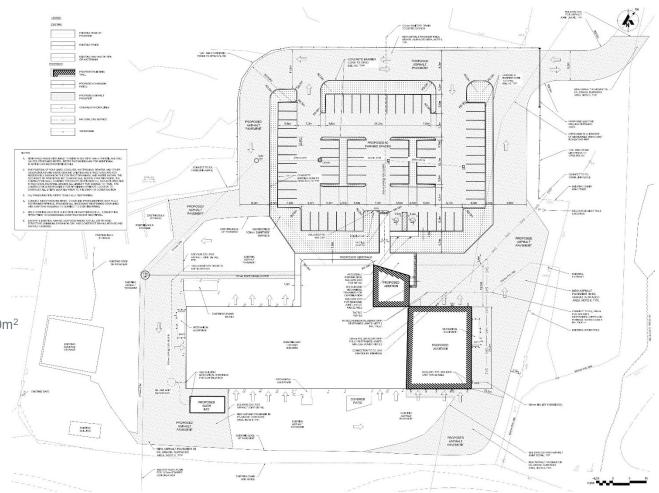

## Proposed Site Plan

#### Features

80 Space Asphalt Parking Lot Covered Outdoor Employee Eating Area Truck Wash Bay

New Sidewalk Area = 187m<sup>2</sup> New Landscape Restoration Area = 2550m<sup>2</sup> New Asphalt Area = 5475m<sup>2</sup> New Chainlink Fence = 180m