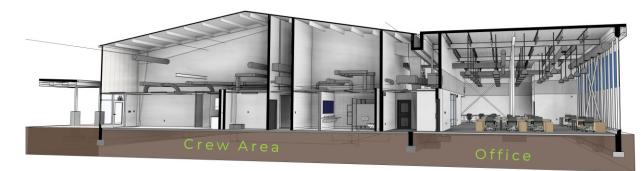

Public Works Building

 GIOEDINE (S

300 f

Google Earth



## Site Photos Existing Conditions













## **Existing MOC Point Cloud Scanning**





**CLAR** Excellence in engineering

## Site Photos Existing Site Conditions



#### Existing MOC Site Conditions

Building GFP = 1856.2m<sup>2</sup> Unpaved Parking = approx. 30 spaces



#### MOC Addition and Facility Enhancement

Building GFP = 2444.4m<sup>2</sup> Asphalt Parking = 80 spaces

## Proposed Site Plan

#### Features

80 Space Asphalt Parking Lot Covered Outdoor Employee Eating Area Truck Wash Bay

New Sidewalk Area = 187m<sup>2</sup> New Landscape Restoration Area = 2550m<sup>2</sup> New Asphalt Area = 5475m<sup>2</sup> New Chainlink Fence = 180m



## Building **Floor Plan**



8.1

9.1

10.110.2 11.1

11.2

13

14

15









## Building Elevations





## Visualizations





Laurence Cudlip, OAA LEED AP

Laurence.cudlipl@cima.ca C 906 431-0364

415 Baseline Rd W, Suite 200, Bowmanville, ON L1C 5M2