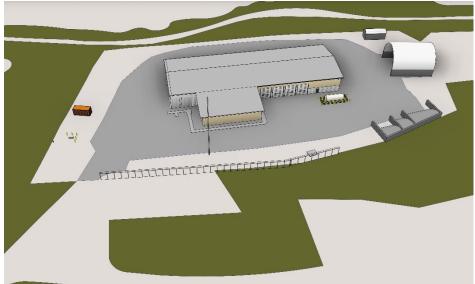

## Existing Site 1543 Beaverdams Road, City of Thorold's Public Works Building

 GIOEDINE (S

300 f

Google Earth