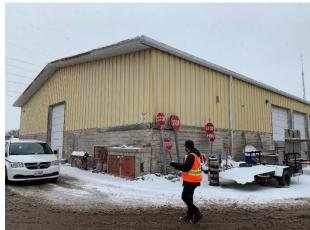

# Thorold MOC Addition & Renovations

Overview for City Council on December 7, 2021

Presented by Laurence Cudlip, OAA LEED AP | Partner December 7, 2021



# Background & Design Sequence

Information

## Existing Site 1543 Beaverdams Road, City of Thorold's Public Works Building

 GIOEDINE (S

300 f

Google Earth



## Site Photos Existing Conditions













## **Existing MOC Point Cloud Scanning**





**CLAR** Excellence in engineering

## Site Photos Existing Site Conditions



#### Existing MOC Site Conditions

Building GFP = 1856.2m<sup>2</sup> Unpaved Parking = approx. 30 spaces



#### MOC Addition and Facility Enhancement

Building GFP = 2444.4m<sup>2</sup> Asphalt Parking = 80 spaces

## Proposed Site Plan

#### Features

80 Space Asphalt Parking Lot Covered Outdoor Employee Eating Area Truck Wash Bay

New Sidewalk Area = 187m<sup>2</sup> New Landscape Restoration Area = 2550m<sup>2</sup> New Asphalt Area = 5475m<sup>2</sup> New Chainlink Fence = 180m



## Building **Floor Plan**



8.1

9.1

10.110.2 11.1

11.2

13

14

15









## Building Elevations





## Visualizations





Laurence Cudlip, OAA LEED AP

Laurence.cudl