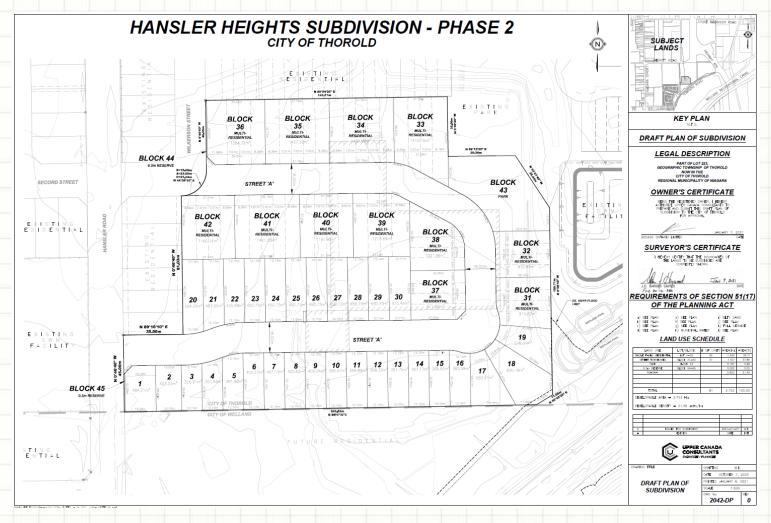

#### **Draft Plan of Subdivision**

- 30 Single Detached Dwellings (Lots 1-30)
- 51 Street Townhouses (Blocks 31-42)
- Park (Block 43)