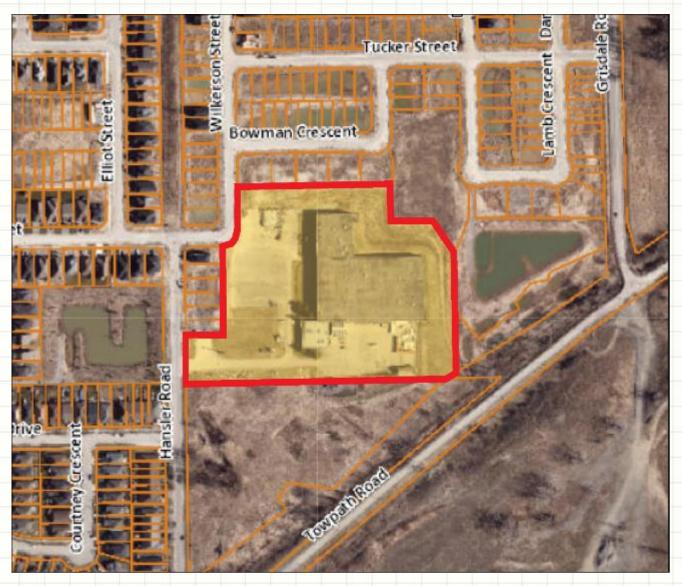

# Subject Lands

Municipal Address: 1110 Hansler Road



#### Proposal

- Draft Plan of Subdivision & Zoning By-law Amendment
- Proposal for Park, 30 Single Detached Dwellings, & 51 Street Townhouses



#### **Draft Plan of Subdivision**



- 30 Single Detached Dwellings (Lots 1-30)
- 51 Street Townhouses (Blocks 31-42)
- Park (Block 43)

### **Proposed Single Detached Dwellings**







High Quality Design

**High Quality Building Materials** 

Range of dwelling models types

Various colour schemes available

### **Proposed Street Townhouse Dwellings**



**High Quality Design** 

**High Quality Building Materials** 



Range of dwelling models types

Various colour schemes available

## Summary

#### The Result:

- Development of an under-utilized site within the City's Urban Boundary
- Proposed Residential Zoning and a Draft Plan of Subdivi