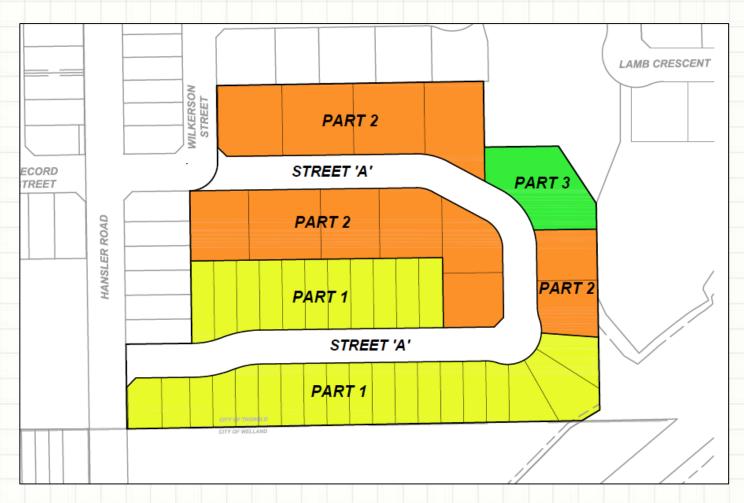

#### **Draft Plan of Subdivision**

- 30 Single Detached Dwellings (Lots 1-30)
- 51 Street Townhouses (Blocks 31-42)
- Park (Block 43)