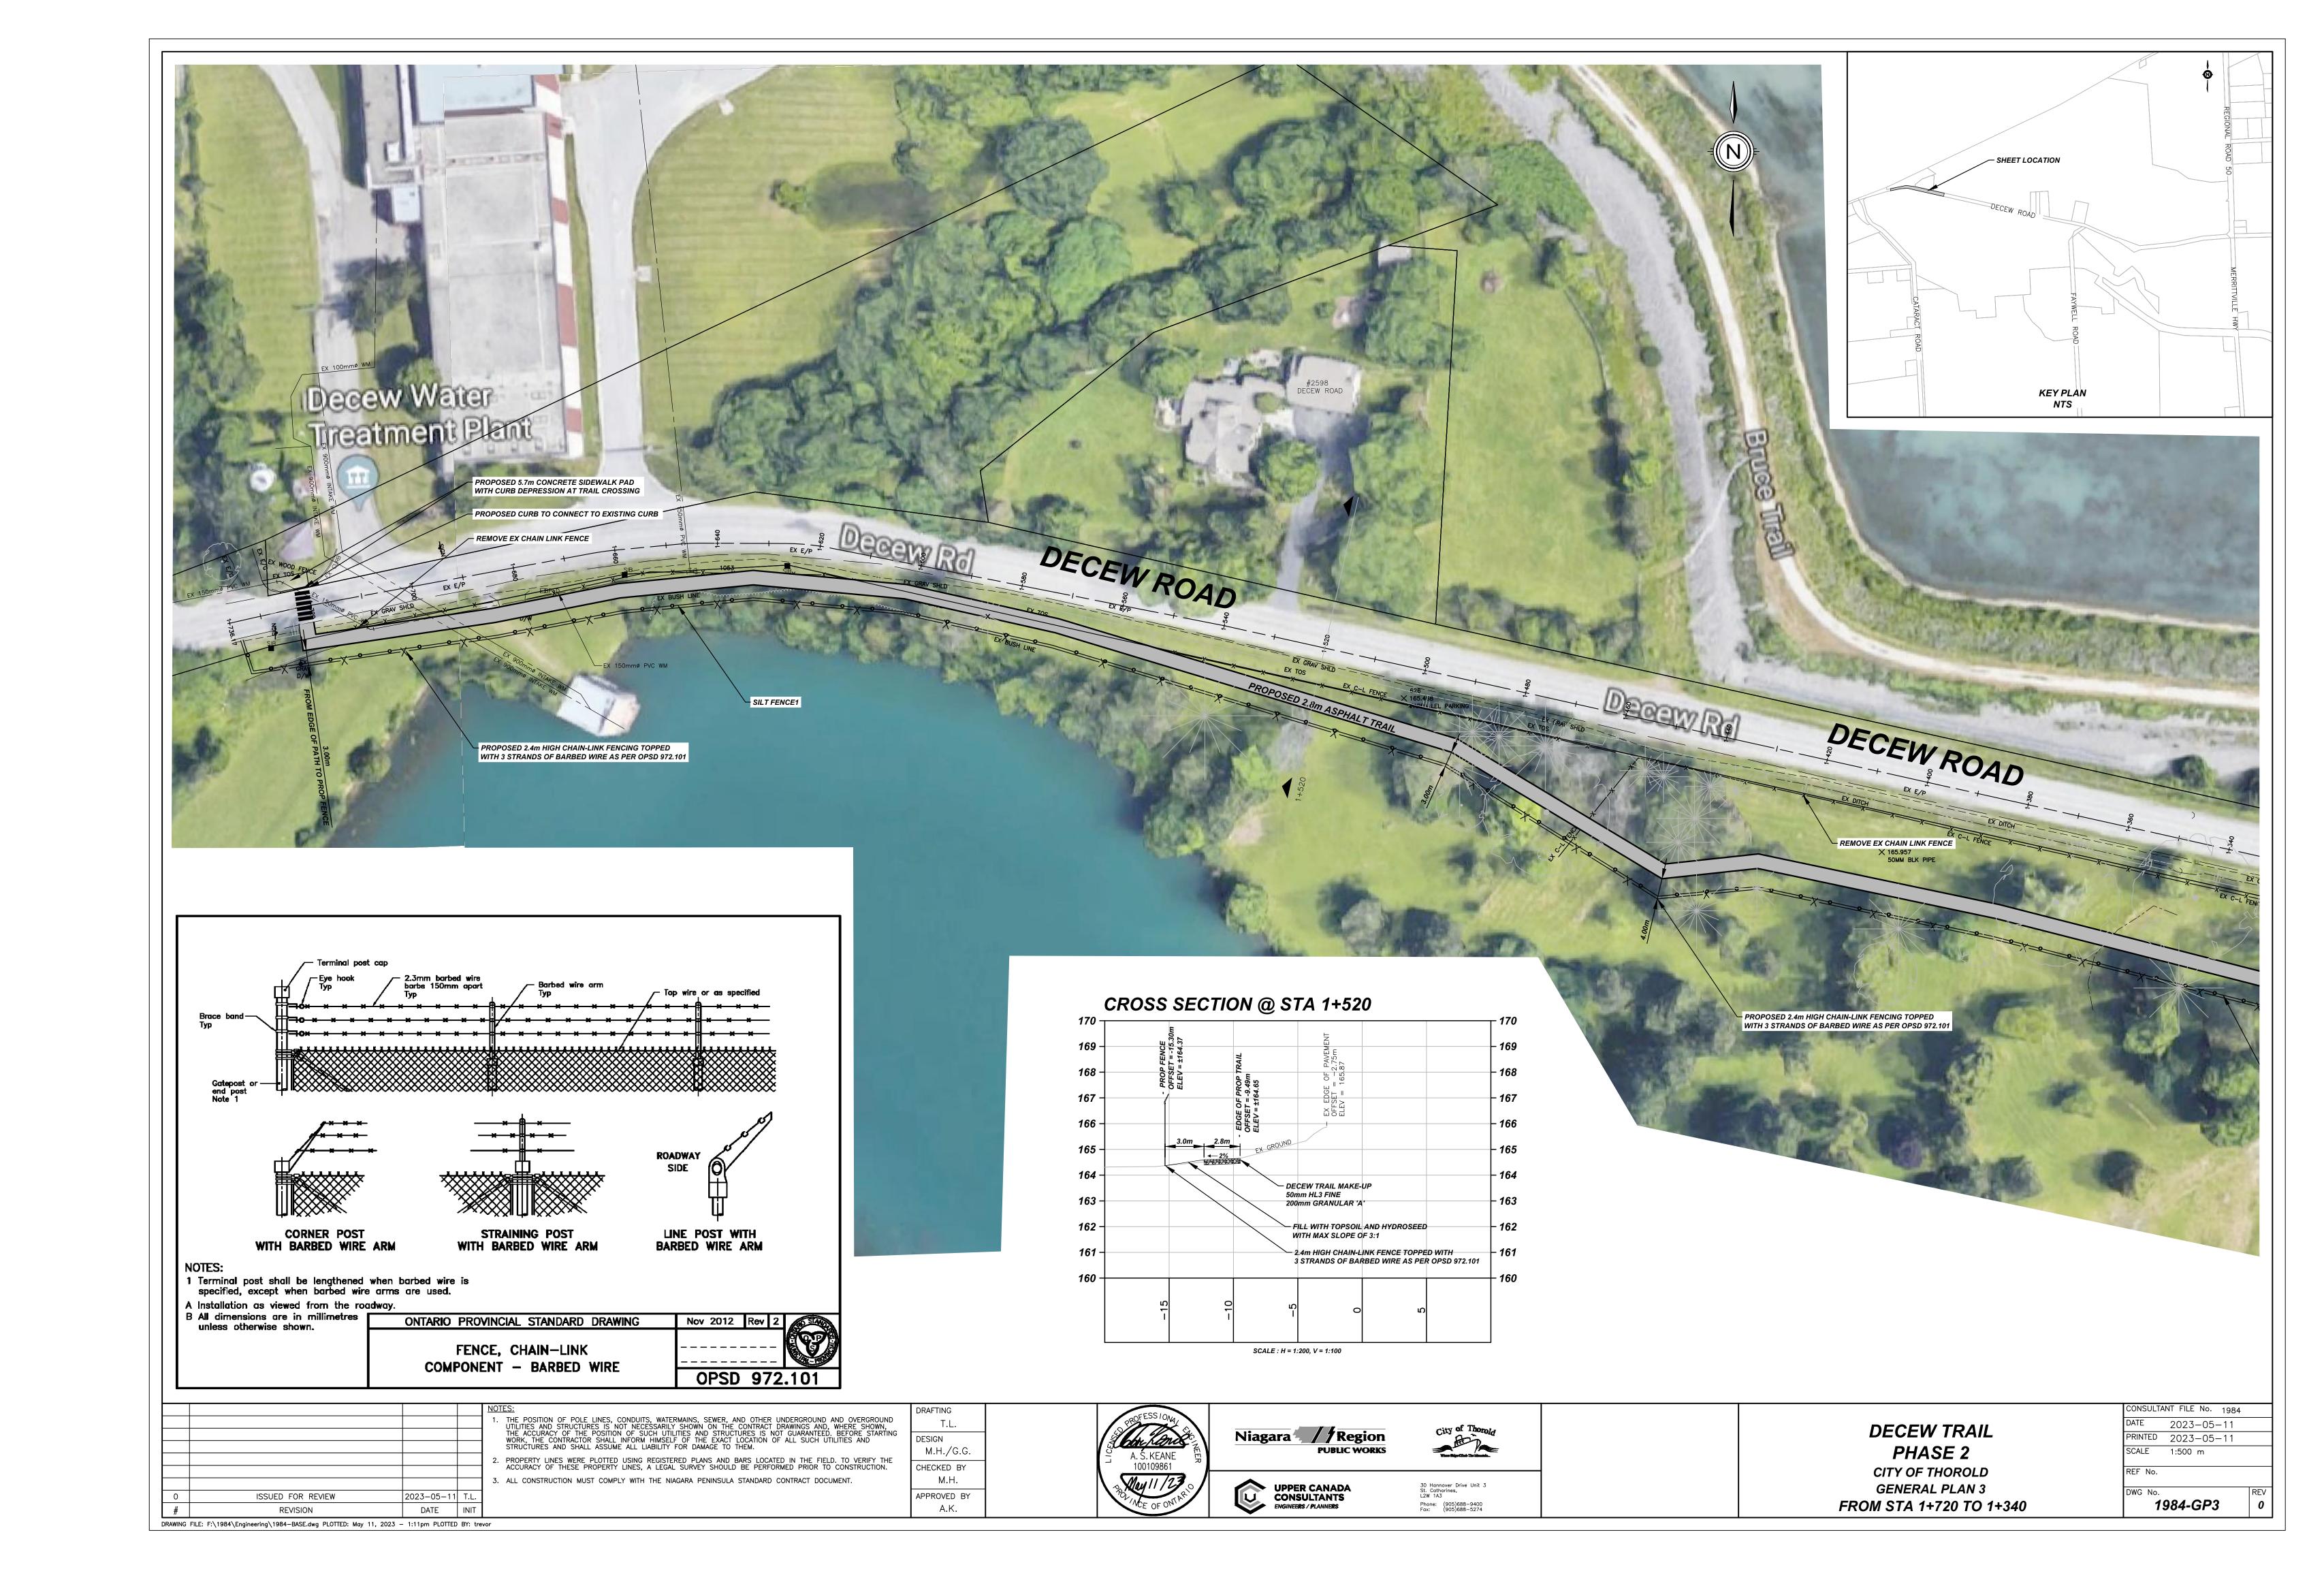

## TERRY UGULINI MAYOR

| DRAWING INDEX                                                                        |      |  |  |  |  |
|--------------------------------------------------------------------------------------|------|--|--|--|--|
| COVER PAGE                                                                           |      |  |  |  |  |
| GENERAL OVERALL PLAN<br>STA 0+0600 to STA 1+736<br>CROSS SECTION @ STA 0+040 & 0+240 | GOP1 |  |  |  |  |
| GENERAL PLAN 1<br>STA 0+560 to STA 0+960<br>CROSS SECTION @ STA 0+600 & 0+900        | GP1  |  |  |  |  |
| GENERAL PLAN 2<br>STA 0+960 to STA 1+340<br>CROSS SECTION @ STA 0+980 & 1+300        | GP2  |  |  |  |  |
| GENERAL PLAN 3<br>STA 1+340 to STA 1+720<br>CROSS SECTION @ STA 1+520                | GP3  |  |  |  |  |
|                                                                                      |      |  |  |  |  |
|                                                                                      |      |  |  |  |  |
|                                                                                      |      |  |  |  |  |