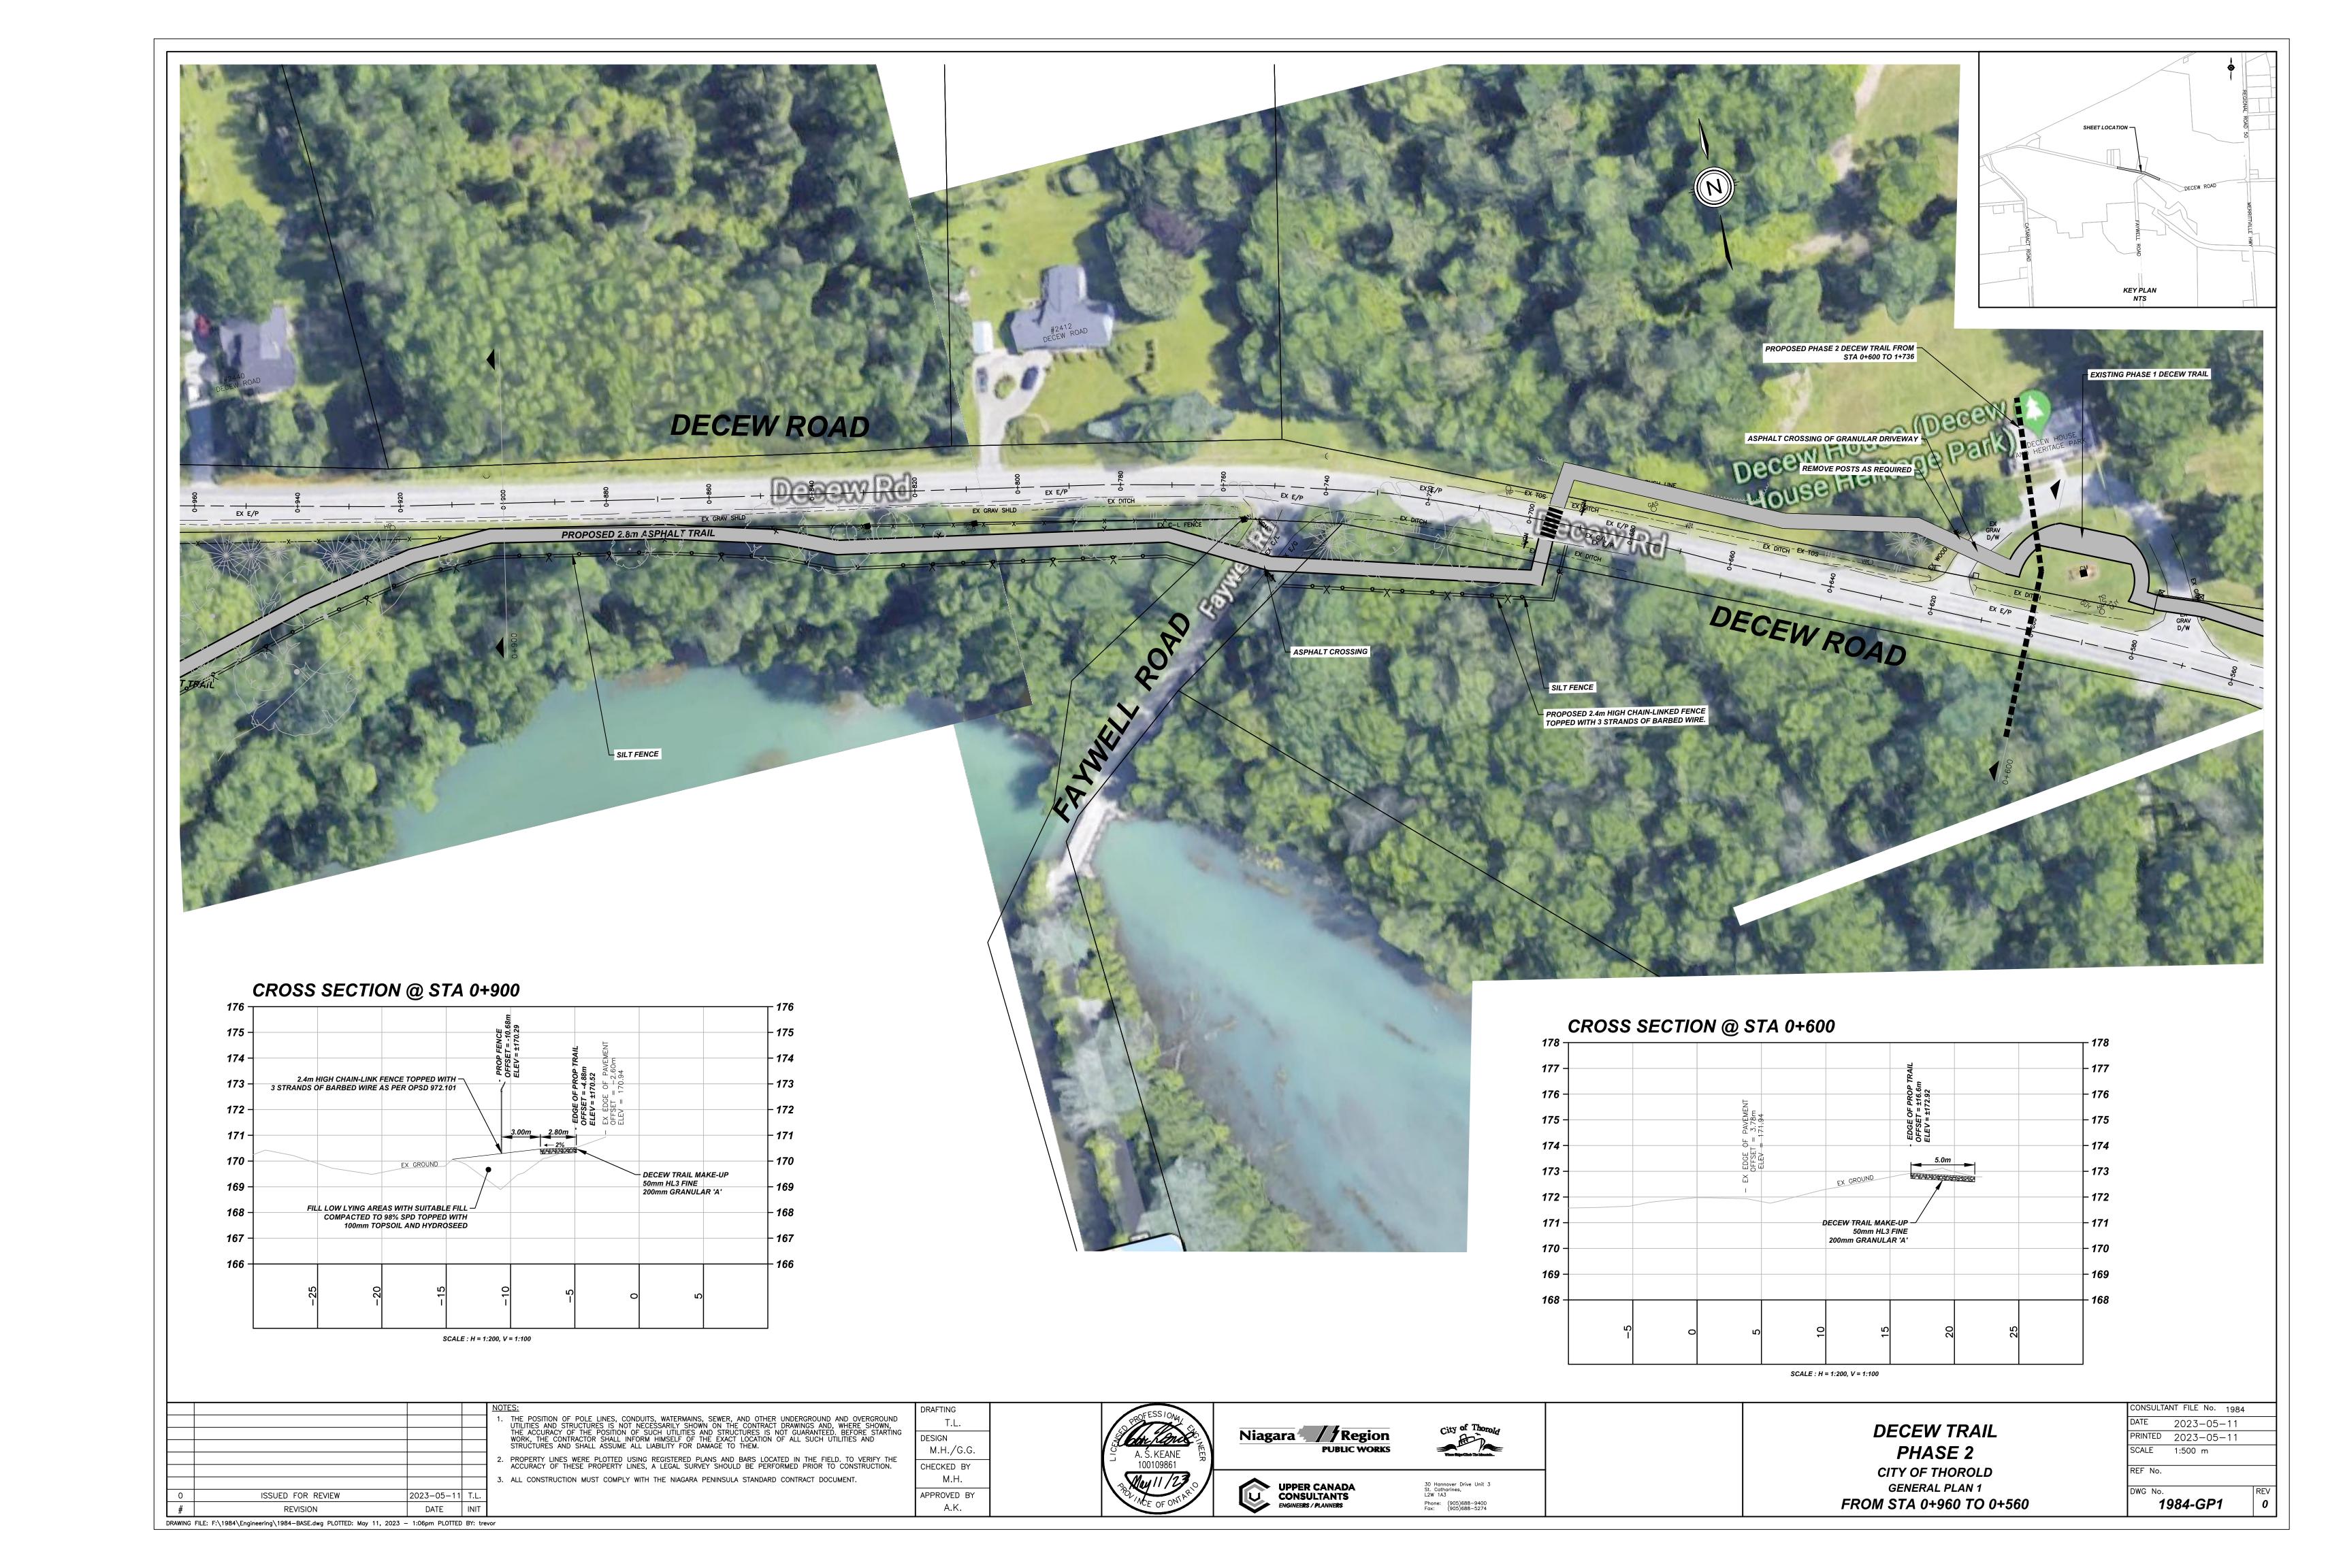

## TERRY UGULINI MAYOR

| DRAWING INDEX                                                                        |      |  |  |  |  |
|--------------------------------------------------------------------------------------|------|--|--|--|--|
| COVER PAGE                                                                           |      |  |  |  |  |
| GENERAL OVERALL PLAN<br>STA 0+0600 to STA 1+736<br>CROSS SECTION @ STA 0+040 & 0+240 | GOP1 |  |  |  |  |
| GENERAL PLAN 1<br>STA 0+560 to STA 0+960<br>CROSS SECTION @ STA 0+600 & 0+900        | GP1  |  |  |  |  |
| GENERAL PLAN 2<br>STA 0+960 to STA 1+340<br>CROSS SECTION @ STA 0+980 & 1+300        | GP2  |  |  |  |  |
| GENERAL PLAN 3<br>STA 1+340 to STA 1+720<br>CROSS SECTION @ STA 1+520                | GP3  |  |  |  |  |
|                                                                                      |      |  |  |  |  |
|                                                                                      |      |  |  |  |  |
|                                                                                      |      |  |  |  |  |