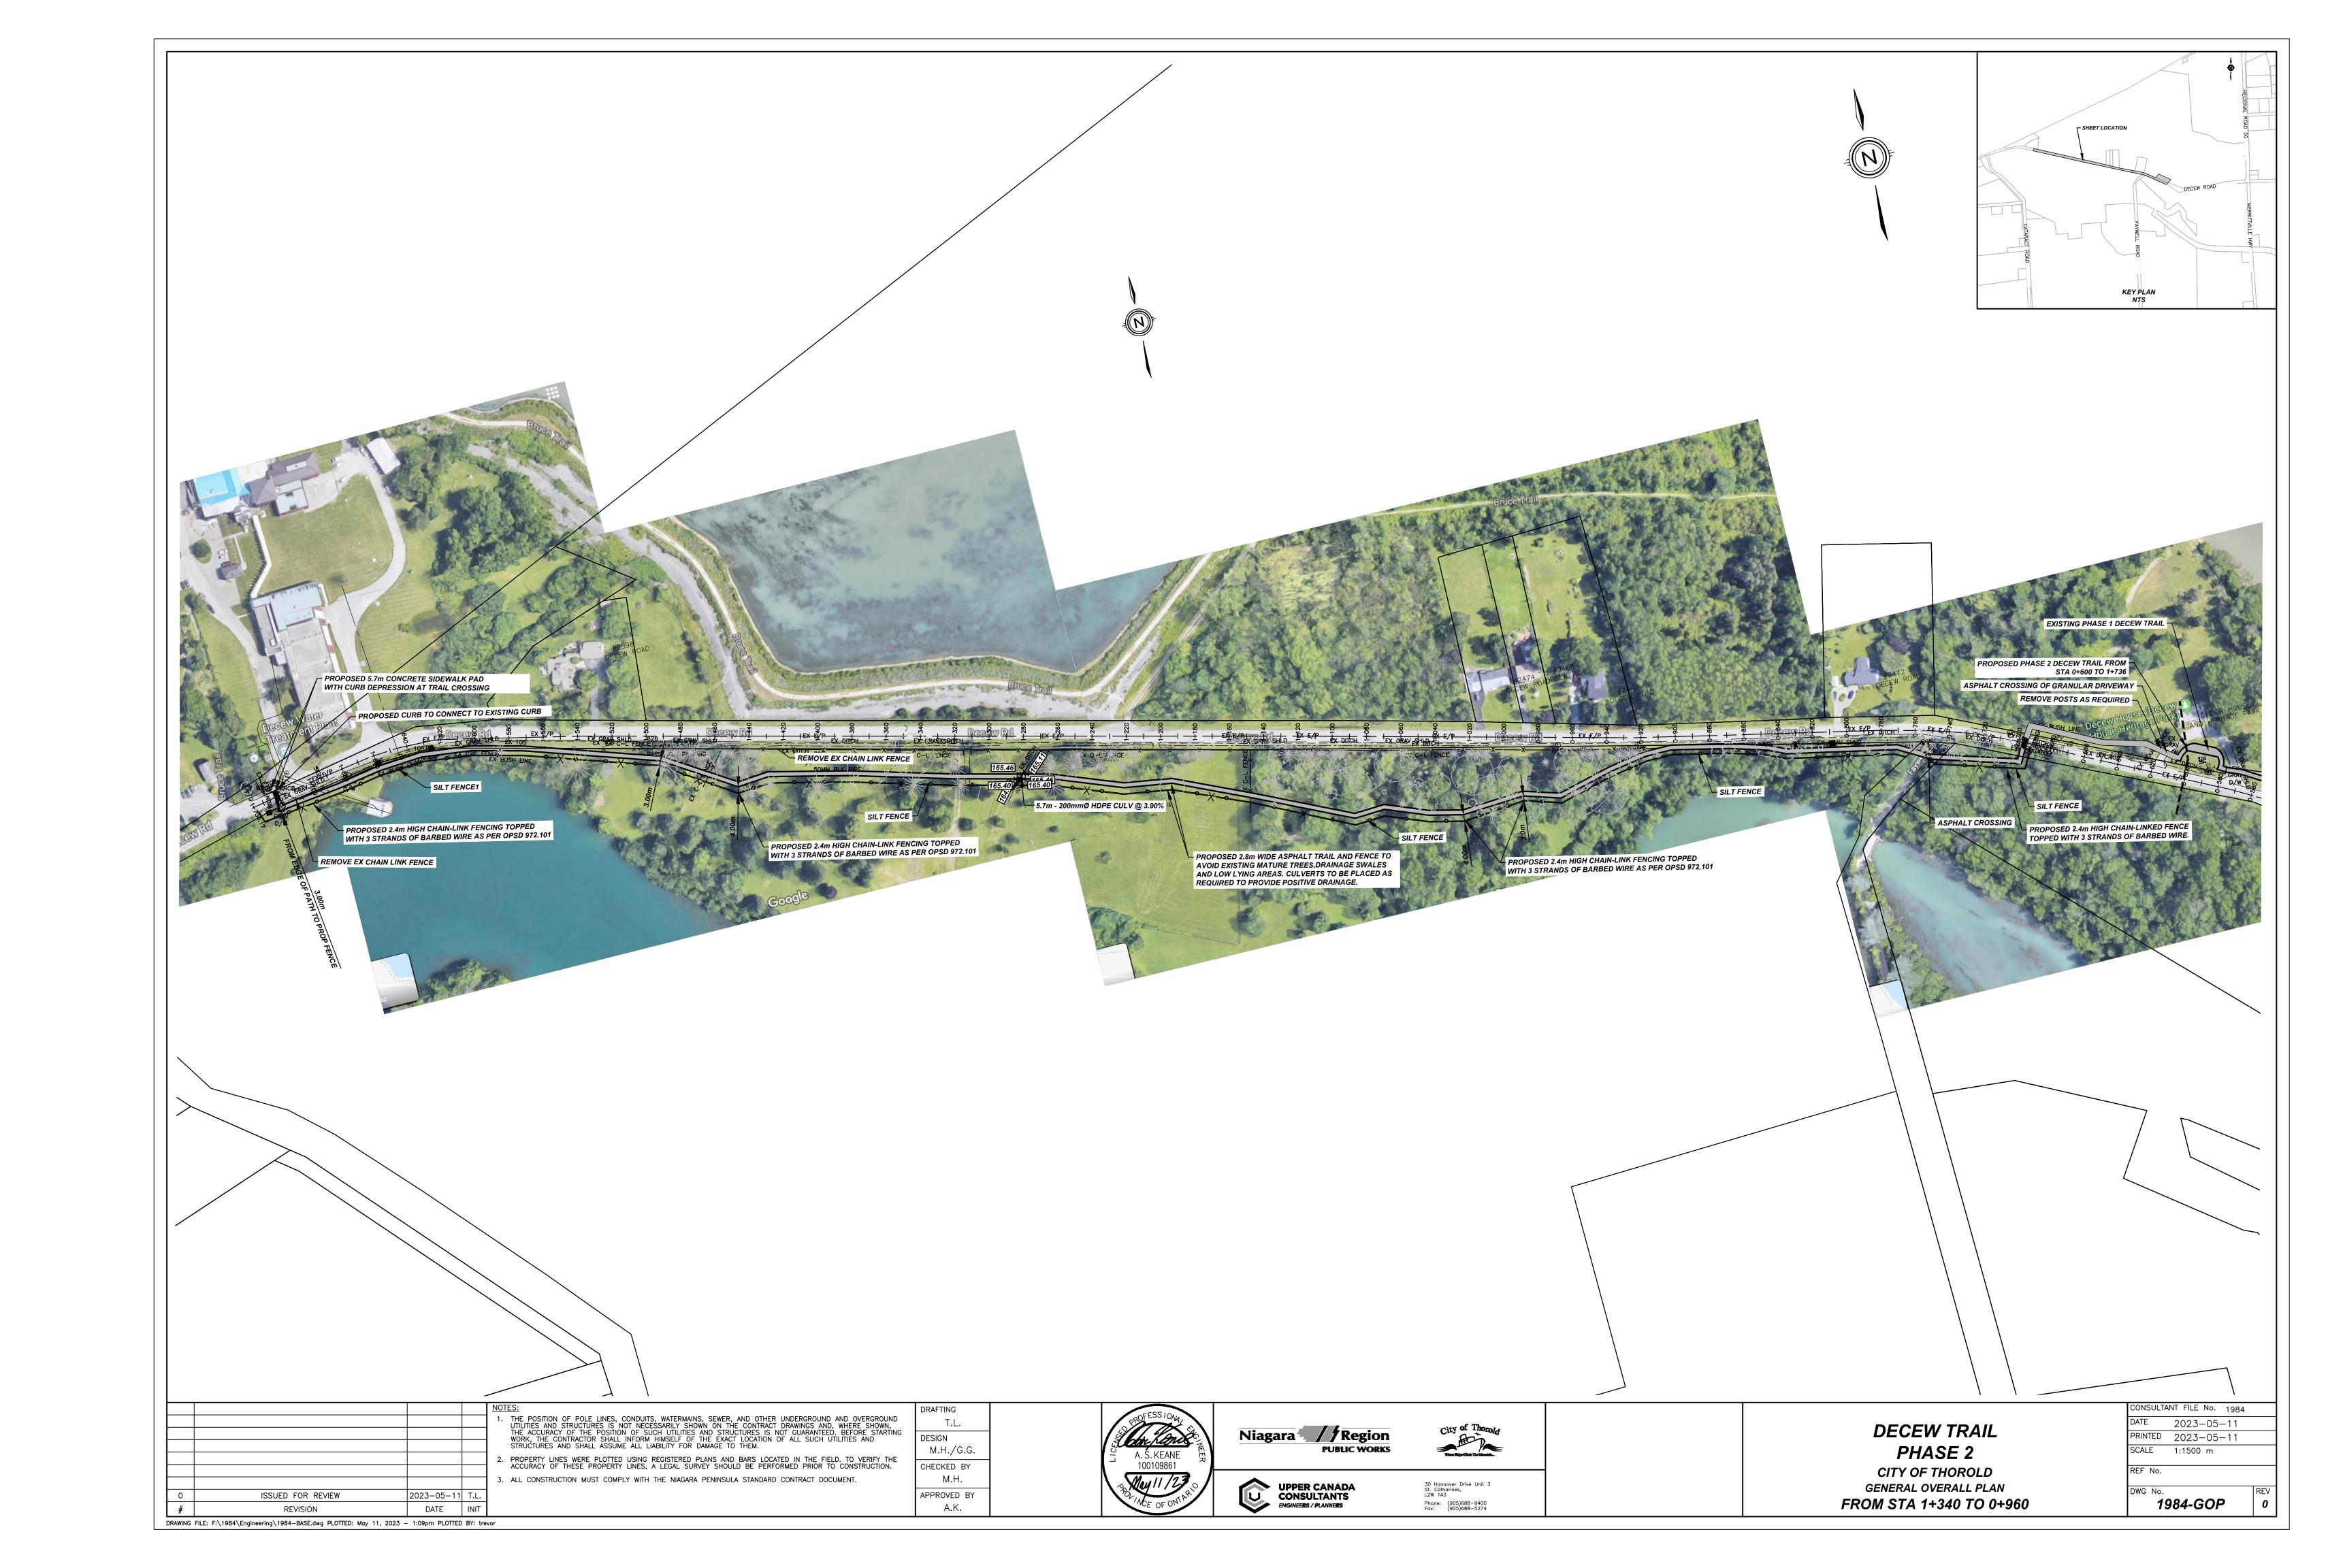

## TERRY UGULINI MAYOR

| DRAWING INDEX                                                                        |      |  |  |  |  |
|--------------------------------------------------------------------------------------|------|--|--|--|--|
| COVER PAGE                                                                           |      |  |  |  |  |
| GENERAL OVERALL PLAN<br>STA 0+0600 to STA 1+736<br>CROSS SECTION @ STA 0+040 & 0+240 | GOP1 |  |  |  |  |
| GENERAL PLAN 1<br>STA 0+560 to STA 0+960<br>CROSS SECTION @ STA 0+600 & 0+900        | GP1  |  |  |  |  |
| GENERAL PLAN 2<br>STA 0+960 to STA 1+340<br>CROSS SECTION @ STA 0+980 & 1+300        | GP2  |  |  |  |  |
| GENERAL PLAN 3<br>STA 1+340 to STA 1+720<br>CROSS SECTION @ STA 1+520                | GP3  |  |  |  |  |
|                                                                                      |      |  |  |  |  |
|                                                                                      |      |  |  |  |  |
|                                                                                      |      |  |  |  |  |