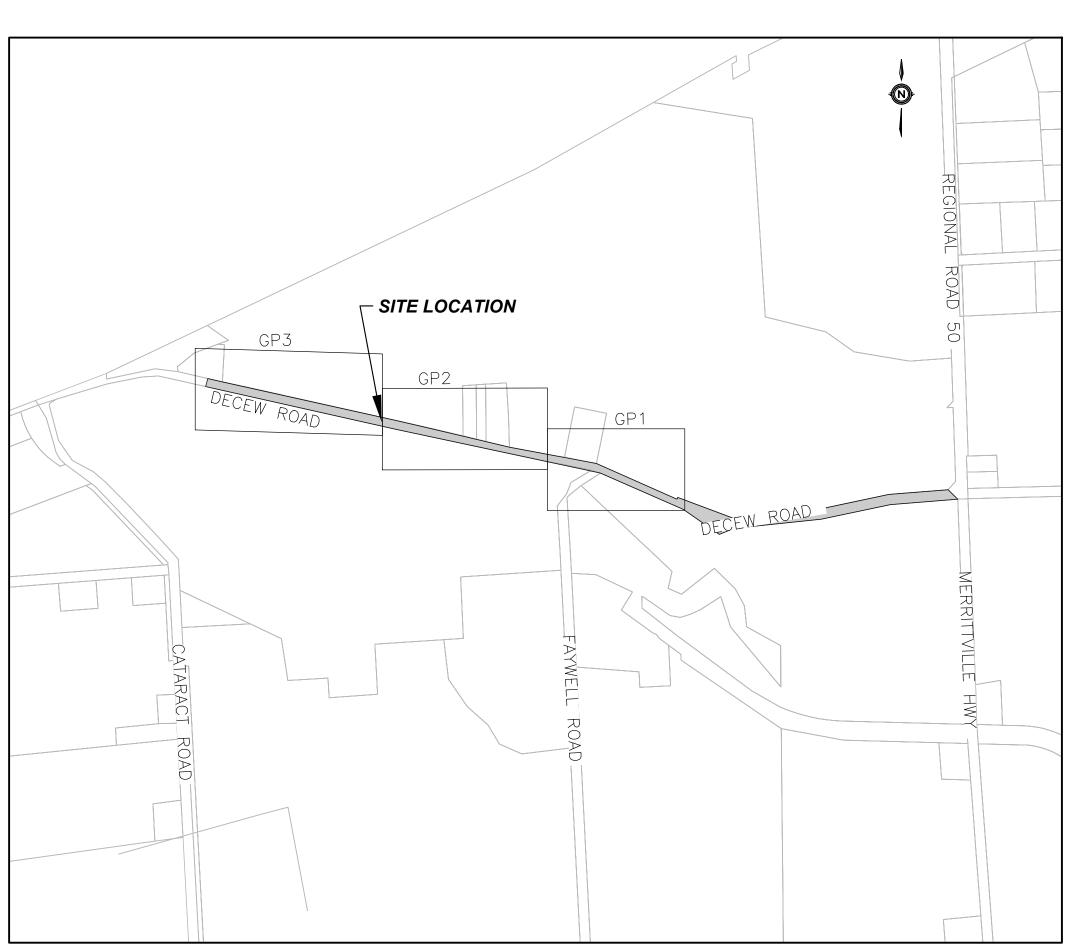

## DECEW TRAIL

PHASE 2

**MAY 2023** 

GEOFF HOLMAN, C.E.T.
DIRECTOR OF PUBLIC WORKS
AND COMMUNITY SERVICES

LOCATION PLAN (NTS)

UCC PROJECT #1984

## TERRY UGULINI MAYOR

| DRAWING INDEX                                                                        |      |  |  |  |  |
|--------------------------------------------------------------------------------------|------|--|--|--|--|
| COVER PAGE                                                                           |      |  |  |  |  |
| GENERAL OVERALL PLAN<br>STA 0+0600 to STA 1+736<br>CROSS SECTION @ STA 0+040 & 0+240 | GOP1 |  |  |  |  |
| GENERAL PLAN 1<br>STA 0+560 to STA 0+960<br>CROSS SECTION @ STA 0+600 & 0+900        | GP1  |  |  |  |  |
| GENERAL PLAN 2<br>STA 0+960 to STA 1+340<br>CROSS SECTION @ STA 0+980 & 1+300        | GP2  |  |  |  |  |
| GENERAL PLAN 3<br>STA 1+340 to STA 1+720<br>CROSS SECTION @ STA 1+520                | GP3  |  |  |  |  |
|                                                                                      |      |  |  |  |  |
|                                                                                      |      |  |  |  |  |
|                                                                                      |      |  |  |  |  |