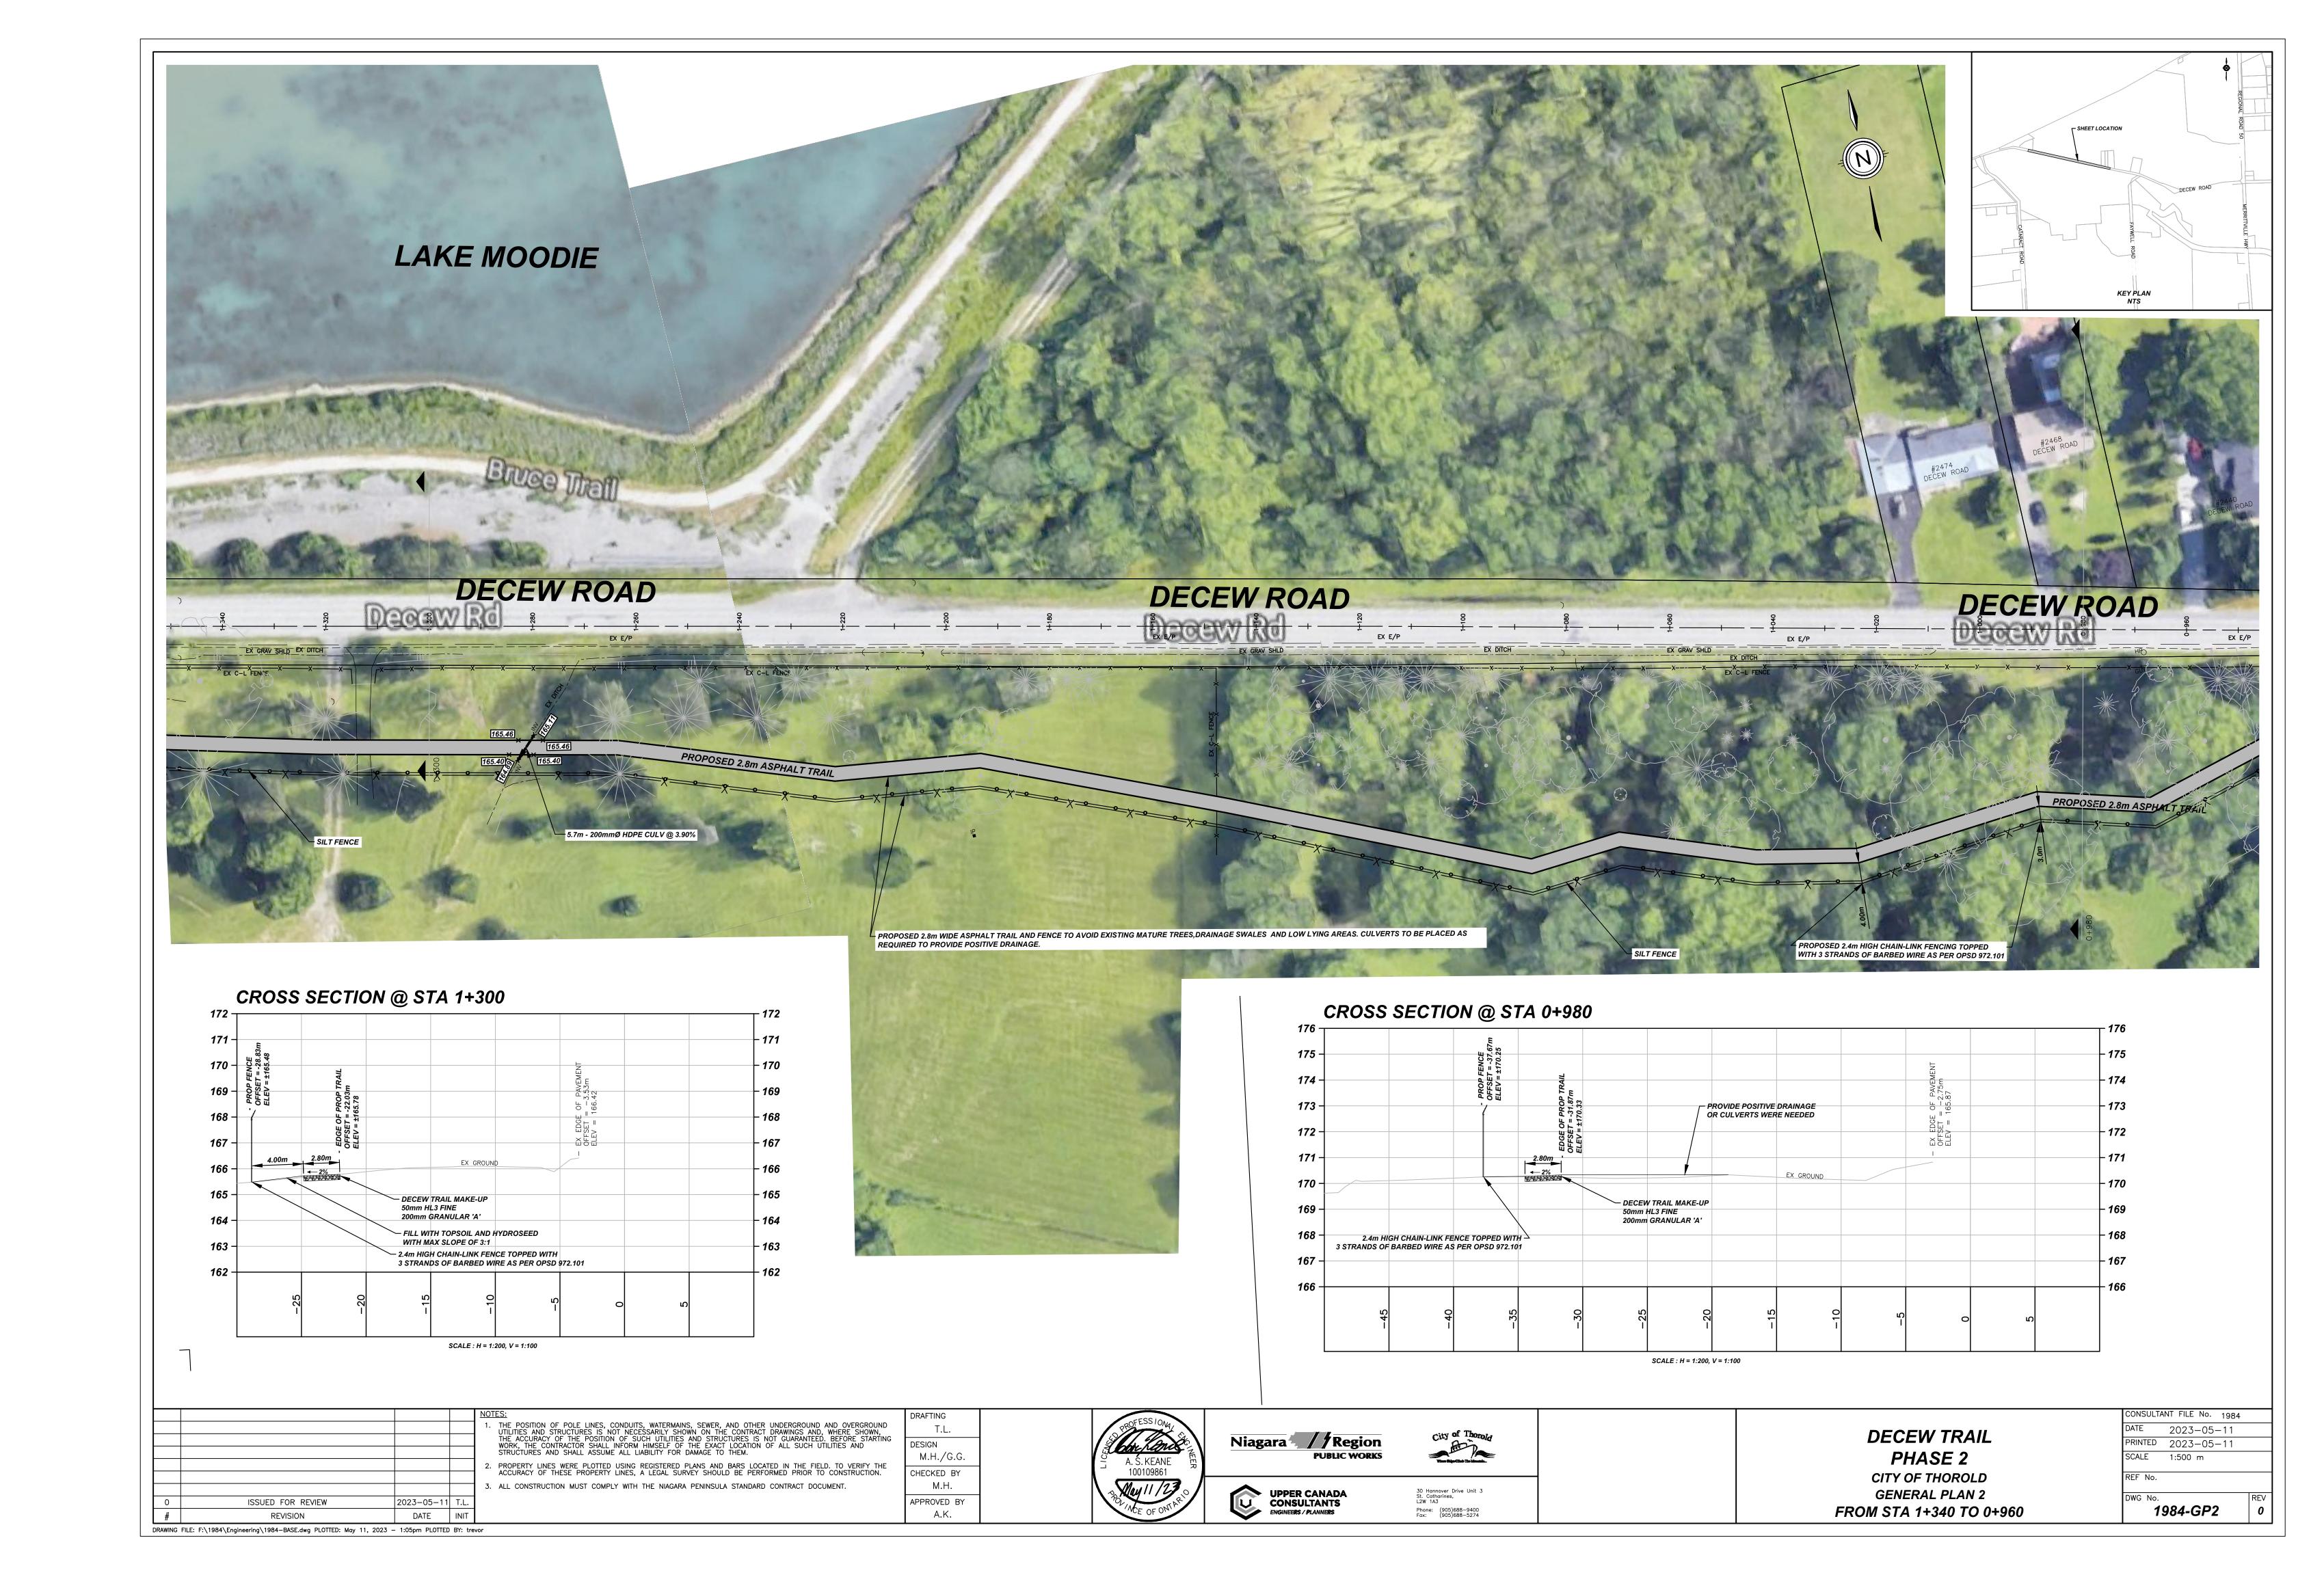

## TERRY UGULINI MAYOR

| DRAWING INDEX                                                                        |      |  |  |  |  |
|--------------------------------------------------------------------------------------|------|--|--|--|--|
| COVER PAGE                                                                           |      |  |  |  |  |
| GENERAL OVERALL PLAN<br>STA 0+0600 to STA 1+736<br>CROSS SECTION @ STA 0+040 & 0+240 | GOP1 |  |  |  |  |
| GENERAL PLAN 1<br>STA 0+560 to STA 0+960<br>CROSS SECTION @ STA 0+600 & 0+900        | GP1  |  |  |  |  |
| GENERAL PLAN 2<br>STA 0+960 to STA 1+340<br>CROSS SECTION @ STA 0+980 & 1+300        | GP2  |  |  |  |  |
| GENERAL PLAN 3<br>STA 1+340 to STA 1+720<br>CROSS SECTION @ STA 1+520                | GP3  |  |  |  |  |
|                                                                                      |      |  |  |  |  |
|                                                                                      |      |  |  |  |  |
|                                                                                      |      |  |  |  |  |